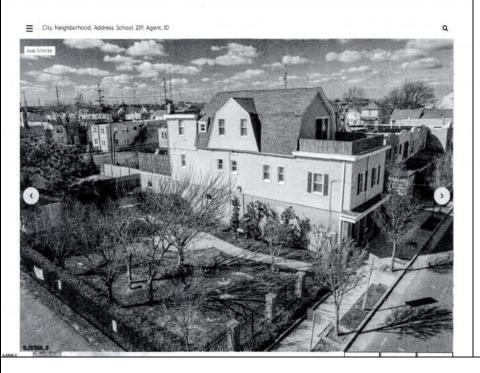

## **COMMENTS**

This mixed-use building features an immaculate 3 story, 2 1/2 bath apartment and a 1st floor office. The apartment is in pristine condition and is accented with beautiful hardwood floors, recessed lighting, crown molding, and stack stone treatment. As you enter the home you will find 2 sizable quest bedrooms a full bath and open dining area. The dining area flows right into the impeccable eat in chefs kitchen with granite counter tops and ample counter space a Viking stove/oven with professional hood and wet bar. Off the kitchen is a spacious living room, 1/2 bath and sliding doors out to the 1st deck. The private deck is a perfect place for entertaining and enjoying sky views. The 3rd floor features and expansive master bedroom with a huge deck plus 2 bedrooms, custom walk in closet, spacious bathroom and walk in shower with rain shower head and laundry room. First floor office has a two 1/2 baths, employee kitchen and 2 offices. Exterior highlights include professional landscaped court yard and garden. This unique property is a must see. Just a few blocks from Tanger Outlets and all the action of Atlantic City. Beautiful beaches, boardwalk and casinos. All kinds of possibilities with this one of a kind property. Huge potential for rental income. Truly is one of the nicest properties in Atlantic City. Property also comes with an addition lot to right plus 2 other lots to left for 4 building lots.