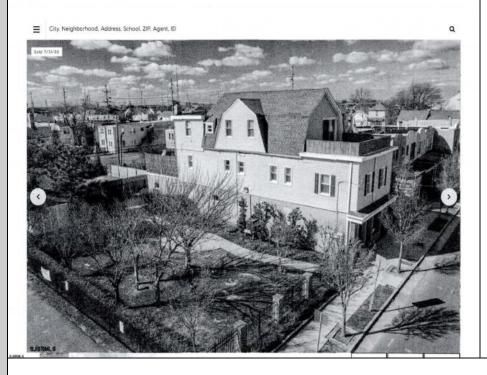

## **COMMENTS**

This mixed-use building features an immaculate 3 story, 2 1/2 bath apartment and a 1st floor office. The apartment is in pristine condition and is accented with beautiful hardwood floors, recessed lighting, crown molding, and stack stone treatment. As you enter the home you will find 2 sizable guest bedrooms a full bath and open dining area. The dining area flows right into the impeccable eat in chefs kitchen with granite counter tops and ample counter space a Viking stove/oven with professional hood and wet bar. Off the kitchen is a spacious living room, 1/2 bath and sliding doors out to the 1st deck. The private deck is a perfect place for entertaining and enjoying sky views. The 3rd floor features and expansive master bedroom with a huge deck plus 2 bedrooms, custom walk in closet, spacious bathroom and walk in shower with rain shower head and laundry room. First floor office has a two 1/2 baths, employee kitchen and 2 offices. Exterior highlights include professional landscaped court yard and garden. This unique property is a must see. Just a few blocks from Tanger Outlets and all the action of Atlantic City. Beautiful beaches, boardwalk and casinos. All kinds of possibilities with this one of a kind property. Huge potential for rental income. Truly is one of the nicest properties in Atlantic City. Property also comes with an addition lot to right plus 2 other lots to left for 4 building lots.