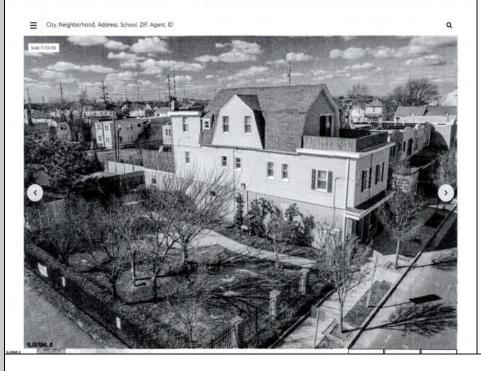

## **COMMENTS**

This mixed-use building features an immaculate 3 story, 2 1/2 bath apartment and a 1st floor office. The apartment is in pristine condition and is accented with beautiful hardwood floors, recessed lighting, crown molding, and stack stone treatment. As you enter the home you will find 2 sizable quest bedrooms a full bath and open dining area. The dining area flows right into the impeccable eat in chefs kitchen with granite counter tops and ample counter space a Viking stove/oven with professional hood and wet bar. Off the kitchen is a spacious living room, 1/2 bath and sliding doors out to the 1st deck. The private deck is a perfect place for entertaining and enjoying sky views. The 3rd floor features and expansive master bedroom with a huge deck plus 2 bedrooms, custom walk in closet, spacious bathroom and walk in shower with rain shower head and laundry room. First floor office has a two 1/2 baths, employee kitchen and 2 offices. Exterior highlights include professional landscaped court yard and garden. This unique property is a must see. Just a few blocks from Tanger Outlets and all the action of Atlantic City. Beautiful beaches, boardwalk and casinos. All kinds of possibilities with this one of a kind property. Huge potential for rental income. Truly is one of the nicest properties in Atlantic City. Property also comes with an addition lot to right plus 2 other lots to left for 4 building lots.