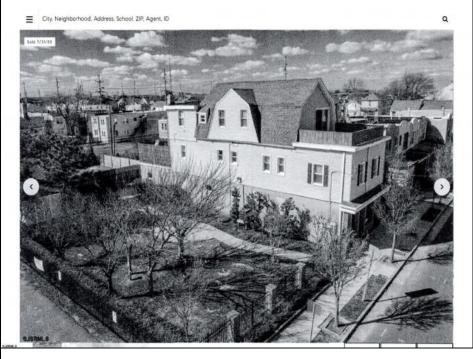

## 706 OHIO Atlantic City, NJ 08401

Asking \$489,000.00

## **COMMENTS**

This mixed-use building features an immaculate 3 story, 2 1/2 bath apartment and a 1st floor office. The apartment is in pristine condition and is accented with beautiful hardwood floors, recessed lighting, crown molding, and stack stone treatment. As you enter the home you will find 2 sizable guest bedrooms a full bath and open dining area. The dining area flows right into the impeccable eat in chefs kitchen with granite counter tops and ample counter space a Viking stove/oven with professional hood and wet bar. Off the kitchen is a spacious living room, 1/2 bath and sliding doors out to the 1st deck. The private deck is a perfect place for entertaining and enjoying sky views. The 3rd floor features and expansive master bedroom with a huge deck plus 2 bedrooms, custom walk in closet, spacious bathroom and walk in shower with rain shower head and laundry room. First floor office has a two 1/2 baths, employee kitchen and 2 offices. Exterior highlights include professional landscaped court yard and garden. This unique property is a must see. Just a few blocks from Tanger Outlets and all the action of Atlantic City. Beautiful beaches, boardwalk and casinos. All kinds of possibilities with this one of a kind property. Huge potential for rental income. Truly is one of the nicest properties in Atlantic City. Property also comes with an addition lot to right plus 2 other lots to left for 4 building lots.