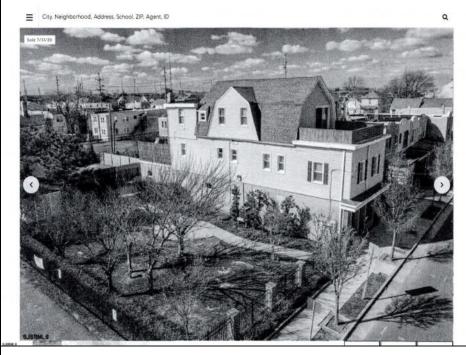

## **706 OHIO** Atlantic City, NJ 08401

Asking \$489,000.00

## **COMMENTS**

This mixed-use building features an immaculate 3 story, 2 1/2 bath apartment and a 1st floor office. The apartment is in pristine condition and is accented with beautiful hardwood floors, recessed lighting, crown molding, and stack stone treatment. As you enter the home you will find 2 sizable quest bedrooms a full bath and open dining area. The dining area flows right into the impeccable eat in chefs kitchen with granite counter tops and ample counter space a Viking stove/oven with professional hood and wet bar. Off the kitchen is a spacious living room, 1/2 bath and sliding doors out to the 1st deck. The private deck is a perfect place for entertaining and enjoying sky views. The 3rd floor features and expansive master bedroom with a huge deck plus 2 bedrooms, custom walk in closet, spacious bathroom and walk in shower with rain shower head and laundry room. First floor office has a two 1/2 baths, employee kitchen and 2 offices. Exterior highlights include professional landscaped court yard and garden. This unique property is a must see. Just a few blocks from Tanger Outlets and all the action of Atlantic City. Beautiful beaches, boardwalk and casinos. All kinds of possibilities with this one of a kind property. Huge potential for rental income. Truly is one of the nicest properties in Atlantic City. Property also comes with an addition lot to right plus 2 other lots to left for 4 building lots.