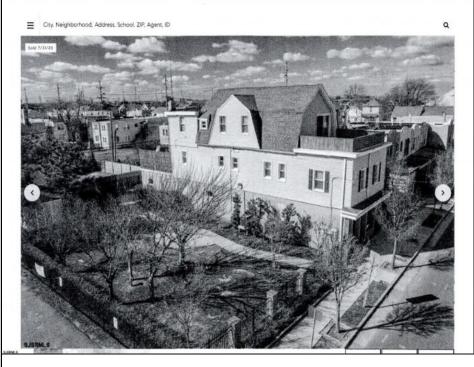

## **COMMENTS**

This mixed-use building features an immaculate 3 story, 2 1/2 bath apartment and a 1st floor office. The apartment is in pristine condition and is accented with beautiful hardwood floors, recessed lighting, crown molding, and stack stone treatment. As you enter the home you will find 2 sizable quest bedrooms a full bath and open dining area. The dining area flows right into the impeccable eat in chefs kitchen with granite counter tops and ample counter space a Viking stove/oven with professional hood and wet bar. Off the kitchen is a spacious living room, 1/2 bath and sliding doors out to the 1st deck. The private deck is a perfect place for entertaining and enjoying sky views. The 3rd floor features and expansive master bedroom with a huge deck plus 2 bedrooms, custom walk in closet, spacious bathroom and walk in shower with rain shower head and laundry room. First floor office has a two 1/2 baths, employee kitchen and 2 offices. Exterior highlights include professional landscaped court yard and garden. This unique property is a must see. Just a few blocks from Tanger Outlets and all the action of Atlantic City. Beautiful beaches, boardwalk and casinos. All kinds of possibilities with this one of a kind property. Huge potential for rental income. Truly is one of the nicest properties in Atlantic City. Property also comes with an addition lot to right plus 2 other lots to left for 4 building lots.