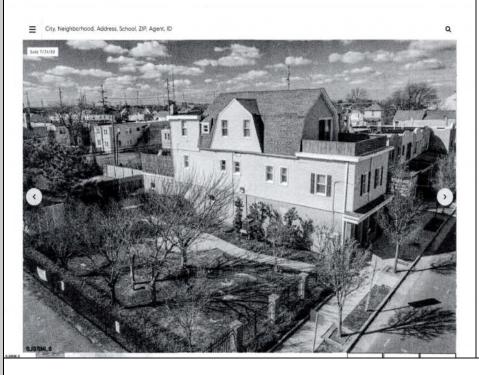

## **COMMENTS**

This mixed-use building features an immaculate 3 story, 2 1/2 bath apartment and a 1st floor office. The apartment is in pristine condition and is accented with beautiful hardwood floors, recessed lighting, crown molding, and stack stone treatment. As you enter the home you will find 2 sizable guest bedrooms a full bath and open dining area. The dining area flows right into the impeccable eat in chefs kitchen with granite counter tops and ample counter space a Viking stove/oven with professional hood and wet bar. Off the kitchen is a spacious living room, 1/2 bath and sliding doors out to the 1st deck. The private deck is a perfect place for entertaining and enjoying sky views. The 3rd floor features and expansive master bedroom with a huge deck plus 2 bedrooms, custom walk in closet, spacious bathroom and walk in shower with rain shower head and laundry room. First floor office has a two 1/2 baths, employee kitchen and 2 offices. Exterior highlights include professional landscaped court yard and garden. This unique property is a must see. Just a few blocks from Tanger Outlets and all the action of Atlantic City. Beautiful beaches, boardwalk and casinos. All kinds of possibilities with this one of a kind property. Huge potential for rental income. Truly is one of the nicest properties in Atlantic City. Property also comes with an addition lot to right plus 2 other lots to left for 4 building lots.