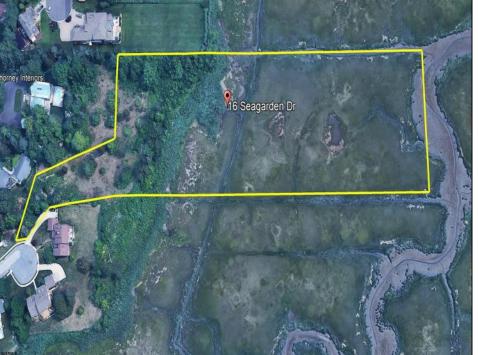

Berger Realty, Inc. 3160 Asbury Avenue Ocean City, NJ 08226 1-877-237-4371 / 609-399-0076 info@bergerrealty.com

16-18 Seagarden Linwood, NJ 08221

Asking \$499,000.00

## **COMMENTS**

Beautiful waterfront lots on the Gold Coast, overlooking the meadows. Previously approved for 2 lot subdivision. Enjoy the sunrise and sunset vistas in this exclusive oasis. Private access to all of nature\'s glory, including the bird migration. Do not miss out on this opportunity! All showings MUST be accompanied by LA.