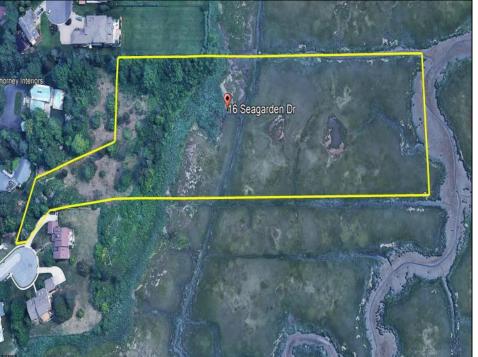

Berger Realty, Inc. 3160 Asbury Avenue Ocean City, NJ 08226 1-877-237-4371 / 609-399-0076 ☑ info@bergerrealty.com

16-18 Seagarden Linwood, NJ 08221

Asking \$499,000.00

## **COMMENTS**

Beautiful waterfront lots on the Gold Coast, overlooking the meadows. Previously approved for 2 lot subdivision. Enjoy the sunrise and sunset vistas in this exclusive oasis. Private access to all of nature\'s glory, including the bird migration. Do not miss out on this opportunity! All showings MUST be accompanied by LA.