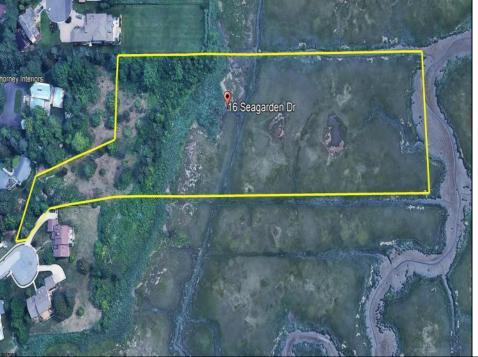

Berger Realty, Inc. 3160 Asbury Avenue Ocean City, NJ 08226 1-877-237-4371 / 609-399-0076 ☑ info@bergerrealty.com

16-18 Seagarden Linwood, NJ 08221

Asking \$499,000.00

## **COMMENTS**

Beautiful waterfront lots on the Gold Coast, overlooking the meadows. Previously approved for 2 lot subdivision. Enjoy the sunrise and sunset vistas in this exclusive oasis. Private access to all of nature\'s glory, including the bird migration. Do not miss out on this opportunity! All showings MUST be accompanied by LA.