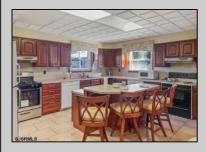

## **COMMENTS**

The subject building is a detached structure with 5,310 square feet of building area. The improvements were built in 1963. The building is oriented toward the Clematis Avenue street frontage. It is adjoined by a surface parking lot. The building layout is a typical \"convent\" design and was last occupied as a convent. It is a two story building. The first floor has two offices, living room, sanctuary, kitchen, dining room, half bathroom, and utility room. The 2nd floor has a living room, eight bedrooms and four bathrooms. The 1st Floor is roughly 2,655 SF, 2nd Floor 2,655 SF for a gross building area of approximately 5,310 SF. Poured reinforced concrete foundation walls and footings. Wood and masonry frame. Aluminum siding 2nd floor brick veneer 1st floor. Asphalt shingle roof over wood deck and joists. Central gas hot water baseboard heat and through wall electrical cooling units. Wall to wall carpeting, linoleum and ceramic tile. Three space surface macadam parking lot property.

## PROPERTY DETAILS

Exterior ParkingGarage OtherRooms
Masonry/Block None Den/TV Room
Dining Area

Dining Area Det
Dining Room Sm
Eat In Kitchen
In-Law Quarters
Recreation/Family

InteriorFeatures Carbon Monoxide Detector Smoke/Fire Alarm