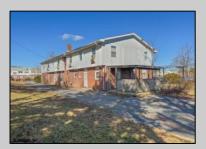

## **COMMENTS**

The subject building is a detached structure with 5,310 square feet of building area. The improvements were built in 1963. The building is oriented toward the Clematis Avenue street frontage. It is adjoined by a surface parking lot. The building layout is a typical \"convent\" design and was last occupied as a convent. It is a two story building. The first floor has two offices, living room, sanctuary, kitchen, dining room, half bathroom, and utility room. The 2nd floor has a living room, eight bedrooms and four bathrooms. The 1st Floor is roughly 2,655 SF, 2nd Floor 2,655 SF for a gross building area of approximately 5,310 SF. Poured reinforced concrete foundation walls and footings. Wood and masonry frame. Aluminum siding 2nd floor brick veneer 1st floor. Asphalt shingle roof over wood deck and joists. Central gas hot water baseboard heat and through wall electrical cooling units. Wall to wall carpeting, linoleum and ceramic tile. Three space surface macadam parking lot property.