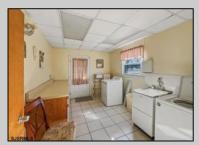

## **COMMENTS**

The subject building is a detached structure with 5,310 square feet of building area. The improvements were built in 1963. The building is oriented toward the Clematis Avenue street frontage. It is adjoined by a surface parking lot. The building layout is a typical \"convent\" design and was last occupied as a convent. It is a two story building. The first floor has two offices, living room, sanctuary, kitchen, dining room, half bathroom, and utility room. The 2nd floor has a living room, eight bedrooms and four bathrooms. The 1st Floor is roughly 2,655 SF, 2nd Floor 2,655 SF for a gross building area of approximately 5,310 SF. Poured reinforced concrete foundation walls and footings. Wood and masonry frame. Aluminum siding 2nd floor brick veneer 1st floor. Asphalt shingle roof over wood deck and joists. Central gas hot water baseboard heat and through wall electrical cooling units. Wall to wall carpeting, linoleum and ceramic tile. Three space surface macadam parking lot property.