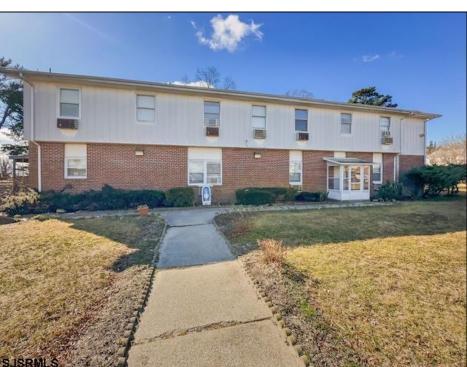

## **COMMENTS**

The subject building is a detached structure with 5,310 square feet of building area. The improvements were built in 1963. The building is oriented toward the Clematis Avenue street frontage. It is adjoined by a surface parking lot. The building layout is a typical \"convent\" design and was last occupied as a convent. It is a two story building. The first floor has two offices, living room, sanctuary, kitchen, dining room, half bathroom, and utility room. The 2nd floor has a living room, eight bedrooms and four bathrooms. The 1st Floor is roughly 2,655 SF, 2nd Floor 2,655 SF for a gross building area of approximately 5,310 SF. Poured reinforced concrete foundation walls and footings. Wood and masonry frame. Aluminum siding 2nd floor brick veneer 1st floor. Asphalt shingle roof over wood deck and joists. Central gas hot water baseboard heat and through wall electrical cooling units. Wall to wall carpeting, linoleum and ceramic tile. Three space surface macadam parking lot property.