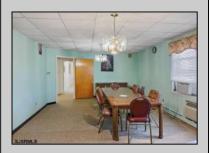

## **COMMENTS**

The subject building is a detached structure with 5,310 square feet of building area. The improvements were built in 1963. The building is oriented toward the Clematis Avenue street frontage. It is adjoined by a surface parking lot. The building layout is a typical \"convent\" design and was last occupied as a convent. It is a two story building. The first floor has two offices, living room, sanctuary, kitchen, dining room, half bathroom, and utility room. The 2nd floor has a living room, eight bedrooms and four bathrooms. The 1st Floor is roughly 2,655 SF, 2nd Floor 2,655 SF for a gross building area of approximately 5,310 SF. Poured reinforced concrete foundation walls and footings. Wood and masonry frame. Aluminum siding 2nd floor brick veneer 1st floor. Asphalt shingle roof over wood deck and joists. Central gas hot water baseboard heat and through wall electrical cooling units. Wall to wall carpeting, linoleum and ceramic tile. Three space surface macadam parking lot property.