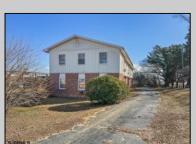

## **COMMENTS**

The subject building is a detached structure with 5,310 square feet of building area. The improvements were built in 1963. The building is oriented toward the Clematis Avenue street frontage. It is adjoined by a surface parking lot. The building layout is a typical \"convent\" design and was last occupied as a convent. It is a two story building. The first floor has two offices, living room, sanctuary, kitchen, dining room, half bathroom, and utility room. The 2nd floor has a living room, eight bedrooms and four bathrooms. The 1st Floor is roughly 2,655 SF, 2nd Floor 2,655 SF for a gross building area of approximately 5,310 SF. Poured reinforced concrete foundation walls and footings. Wood and masonry frame. Aluminum siding 2nd floor brick veneer 1st floor. Asphalt shingle roof over wood deck and joists. Central gas hot water baseboard heat and through wall electrical cooling units. Wall to wall carpeting, linoleum and ceramic tile. Three space surface macadam parking lot property.