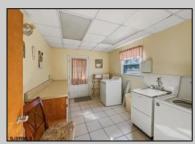

## **COMMENTS**

The subject building is a detached structure with 5,310 square feet of building area. The improvements were built in 1963. The building is oriented toward the Clematis Avenue street frontage. It is adjoined by a surface parking lot. The building layout is a typical \"convent\" design and was last occupied as a convent. It is a two story building. The first floor has two offices, living room, sanctuary, kitchen, dining room, half bathroom, and utility room. The 2nd floor has a living room, eight bedrooms and four bathrooms. The 1st Floor is roughly 2,655 SF, 2nd Floor 2,655 SF for a gross building area of approximately 5,310 SF. Poured reinforced concrete foundation walls and footings. Wood and masonry frame. Aluminum siding 2nd floor brick veneer 1st floor. Asphalt shingle roof over wood deck and joists. Central gas hot water baseboard heat and through wall electrical cooling units. Wall to wall carpeting, linoleum and ceramic tile. Three space surface macadam parking lot property.