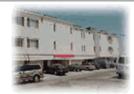

## **COMMENTS**

The subject building is a detached structure with 5,310 square feet of building area. The improvements were built in 1963. The building is oriented toward the Clematis Avenue street frontage. It is adjoined by a surface parking lot. The building layout is a typical \"convent\" design and was last occupied as a convent. It is a two story building. The first floor has two offices, living room, sanctuary, kitchen, dining room, half bathroom, and utility room. The 2nd floor has a living room, eight bedrooms and four bathrooms. The 1st Floor is roughly 2,655 SF, 2nd Floor 2,655 SF for a gross building area of approximately 5,310 SF. Poured reinforced concrete foundation walls and footings. Wood and masonry frame. Aluminum siding 2nd floor brick veneer 1st floor. Asphalt shingle roof over wood deck and joists. Central gas hot water baseboard heat and through wall electrical cooling units. Wall to wall carpeting, linoleum and ceramic tile. Three space surface macadam parking lot property.