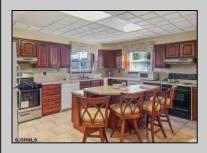

## PROPERTY DETAILS

Exterior ParkingGarage OtherRooms
Masonry/Block None Den/TV Room
Dining Area

Dining Room
Eat In Kitchen
In-Law Quarters
Recreation/Family

InteriorFeatures
Carbon Monoxide
Detector
Smoke/Fire Alarm