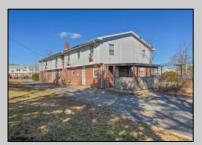

## **COMMENTS**

The subject building is a detached structure with 5,310 square feet of building area. The improvements were built in 1963. The building is oriented toward the Clematis Avenue street frontage. It is adjoined by a surface parking lot. The building layout is a typical \"convent\" design and was last occupied as a convent. It is a two story building. The first floor has two offices, living room, sanctuary, kitchen, dining room, half bathroom, and utility room. The 2nd floor has a living room, eight bedrooms and four bathrooms. The 1st Floor is roughly 2,655 SF, 2nd Floor 2,655 SF for a gross building area of approximately 5,310 SF. Poured reinforced concrete foundation walls and footings. Wood and masonry frame. Aluminum siding 2nd floor brick veneer 1st floor. Asphalt shingle roof over wood deck and joists. Central gas hot water baseboard heat and through wall electrical cooling units. Wall to wall carpeting, linoleum and ceramic tile. Three space surface macadam parking lot property.