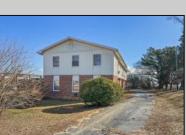

## **COMMENTS**

The subject building is a detached structure with 5,310 square feet of building area. The improvements were built in 1963. The building is oriented toward the Clematis Avenue street frontage. It is adjoined by a surface parking lot. The building layout is a typical \"convent\" design and was last occupied as a convent. It is a two story building. The first floor has two offices, living room, sanctuary, kitchen, dining room, half bathroom, and utility room. The 2nd floor has a living room, eight bedrooms and four bathrooms. The 1st Floor is roughly 2,655 SF, 2nd Floor 2,655 SF for a gross building area of approximately 5,310 SF. Poured reinforced concrete foundation walls and footings. Wood and masonry frame. Aluminum siding 2nd floor brick veneer 1st floor. Asphalt shingle roof over wood deck and joists. Central gas hot water baseboard heat and through wall electrical cooling units. Wall to wall carpeting, linoleum and ceramic tile. Three space surface macadam parking lot property.