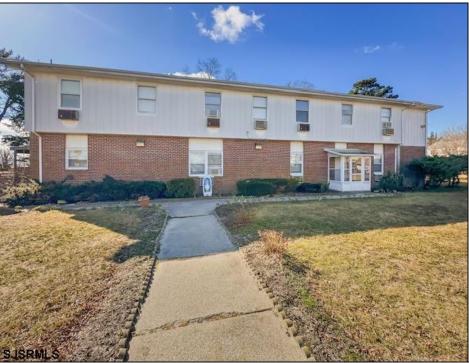

## **COMMENTS**

The subject building is a detached structure with 5,310 square feet of building area. The improvements were built in 1963. The building is oriented toward the Clematis Avenue street frontage. It is adjoined by a surface parking lot. The building layout is a typical \"convent\" design and was last occupied as a convent. It is a two story building. The first floor has two offices, living room, sanctuary, kitchen, dining room, half bathroom, and utility room. The 2nd floor has a living room, eight bedrooms and four bathrooms. The 1st Floor is roughly 2,655 SF, 2nd Floor 2,655 SF for a gross building area of approximately 5,310 SF. Poured reinforced concrete foundation walls and footings. Wood and masonry frame. Aluminum siding 2nd floor brick veneer 1st floor. Asphalt shingle roof over wood deck and joists. Central gas hot water baseboard heat and through wall electrical cooling units. Wall to wall carpeting, linoleum and ceramic tile. Three space surface macadam parking lot property.