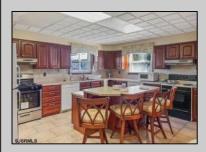

## **COMMENTS**

The subject building is a detached structure with 5,310 square feet of building area. The improvements were built in 1963. The building is oriented toward the Clematis Avenue street frontage. It is adjoined by a surface parking lot. The building layout is a typical \"convent\" design and was last occupied as a convent. It is a two story building. The first floor has two offices, living room, sanctuary, kitchen, dining room, half bathroom, and utility room. The 2nd floor has a living room, eight bedrooms and four bathrooms. The 1st Floor is roughly 2,655 SF, 2nd Floor 2,655 SF for a gross building area of approximately 5,310 SF. Poured reinforced concrete foundation walls and footings. Wood and masonry frame. Aluminum siding 2nd floor brick veneer 1st floor. Asphalt shingle roof over wood deck and joists. Central gas hot water baseboard heat and through wall electrical cooling units. Wall to wall carpeting, linoleum and ceramic tile. Three space surface macadam parking lot property.

## PROPERTY DETAILS

Exterior ParkingGarage OtherRooms
Masonry/Block None Den/TV Room
Dining Area
Dining Room

Eat In Kitchen
In-Law Quarters
Recreation/Family

Heating Baseboard

InteriorFeatures

Smoke/Fire Alarm