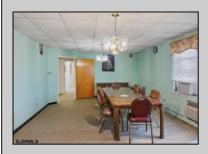

## **COMMENTS**

The subject building is a detached structure with 5,310 square feet of building area. The improvements were built in 1963. The building is oriented toward the Clematis Avenue street frontage. It is adjoined by a surface parking lot. The building layout is a typical \"convent\" design and was last occupied as a convent. It is a two story building. The first floor has two offices, living room, sanctuary, kitchen, dining room, half bathroom, and utility room. The 2nd floor has a living room, eight bedrooms and four bathrooms. The 1st Floor is roughly 2,655 SF, 2nd Floor 2,655 SF for a gross building area of approximately 5,310 SF. Poured reinforced concrete foundation walls and footings. Wood and masonry frame. Aluminum siding 2nd floor brick veneer 1st floor. Asphalt shingle roof over wood deck and joists. Central gas hot water baseboard heat and through wall electrical cooling units. Wall to wall carpeting, linoleum and ceramic tile. Three space surface macadam parking lot property.