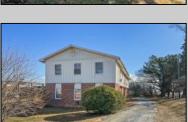

## **COMMENTS**

The subject building is a detached structure with 5,310 square feet of building area. The improvements were built in 1963. The building is oriented toward the Clematis Avenue street frontage. It is adjoined by a surface parking lot. The building layout is a typical \"convent\" design and was last occupied as a convent. It is a two story building. The first floor has two offices, living room, sanctuary, kitchen, dining room, half bathroom, and utility room. The 2nd floor has a living room, eight bedrooms and four bathrooms. The 1st Floor is roughly 2,655 SF, 2nd Floor 2,655 SF for a gross building area of approximately 5,310 SF. Poured reinforced concrete foundation walls and footings. Wood and masonry frame. Aluminum siding 2nd floor brick veneer 1st floor. Asphalt shingle roof over wood deck and joists. Central gas hot water baseboard heat and through wall electrical cooling units. Wall to wall carpeting, linoleum and ceramic tile. Three space surface macadam parking lot property.