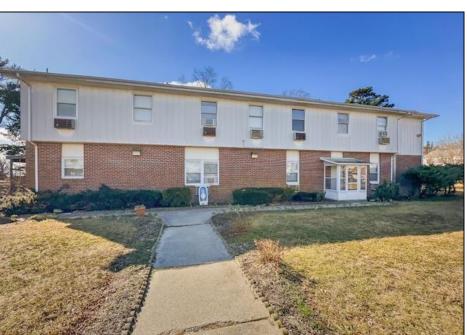

## **COMMENTS**

The subject building is a detached structure with 5,310 square feet of building area. The improvements were built in 1963. The building is oriented toward the Clematis Avenue street frontage. It is adjoined by a surface parking lot. The building layout is a typical \"convent\" design and was last occupied as a convent. It is a two story building. The first floor has two offices, living room, sanctuary, kitchen, dining room, half bathroom, and utility room. The 2nd floor has a living room, eight bedrooms and four bathrooms. The 1st Floor is roughly 2,655 SF, 2nd Floor 2,655 SF for a gross building area of approximately 5,310 SF. Poured reinforced concrete foundation walls and footings. Wood and masonry frame. Aluminum siding 2nd floor brick veneer 1st floor. Asphalt shingle roof over wood deck and joists. Central gas hot water baseboard heat and through wall electrical cooling units. Wall to wall carpeting, linoleum and ceramic tile. Three space surface macadam parking lot property.