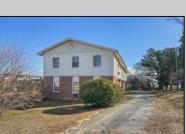

## **COMMENTS**

The subject building is a detached structure with 5,310 square feet of building area. The improvements were built in 1963. The building is oriented toward the Clematis Avenue street frontage. It is adjoined by a surface parking lot. The building layout is a typical \"convent\" design and was last occupied as a convent. It is a two story building. The first floor has two offices, living room, sanctuary, kitchen, dining room, half bathroom, and utility room. The 2nd floor has a living room, eight bedrooms and four bathrooms. The 1st Floor is roughly 2,655 SF, 2nd Floor 2,655 SF for a gross building area of approximately 5,310 SF. Poured reinforced concrete foundation walls and footings. Wood and masonry frame. Aluminum siding 2nd floor brick veneer 1st floor. Asphalt shingle roof over wood deck and joists. Central gas hot water baseboard heat and through wall electrical cooling units. Wall to wall carpeting, linoleum and ceramic tile. Three space surface macadam parking lot property.