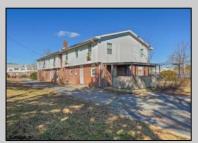

## **COMMENTS**

The subject building is a detached structure with 5,310 square feet of building area. The improvements were built in 1963. The building is oriented toward the Clematis Avenue street frontage. It is adjoined by a surface parking lot. The building layout is a typical \"convent\" design and was last occupied as a convent. It is a two story building. The first floor has two offices, living room, sanctuary, kitchen, dining room, half bathroom, and utility room. The 2nd floor has a living room, eight bedrooms and four bathrooms. The 1st Floor is roughly 2,655 SF, 2nd Floor 2,655 SF for a gross building area of approximately 5,310 SF. Poured reinforced concrete foundation walls and footings. Wood and masonry frame. Aluminum siding 2nd floor brick veneer 1st floor. Asphalt shingle roof over wood deck and joists. Central gas hot water baseboard heat and through wall electrical cooling units. Wall to wall carpeting, linoleum and ceramic tile. Three space surface macadam parking lot property.