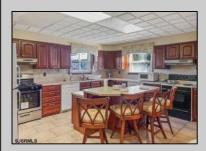

## PROPERTY DETAILS

Exterior ParkingGarage OtherRooms
Masonry/Block None Den/TV Room
Dining Area

Dining Room Eat In Kitchen In-Law Quarters Recreation/Family InteriorFeatures
Carbon Monoxide
Detector
Smoke/Fire Alarm