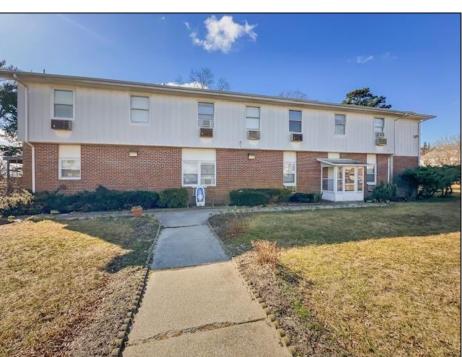

## **COMMENTS**

The subject building is a detached structure with 5,310 square feet of building area. The improvements were built in 1963. The building is oriented toward the Clematis Avenue street frontage. It is adjoined by a surface parking lot. The building layout is a typical \"convent\" design and was last occupied as a convent. It is a two story building. The first floor has two offices, living room, sanctuary, kitchen, dining room, half bathroom, and utility room. The 2nd floor has a living room, eight bedrooms and four bathrooms. The 1st Floor is roughly 2,655 SF, 2nd Floor 2,655 SF for a gross building area of approximately 5,310 SF. Poured reinforced concrete foundation walls and footings. Wood and masonry frame. Aluminum siding 2nd floor brick veneer 1st floor. Asphalt shingle roof over wood deck and joists. Central gas hot water baseboard heat and through wall electrical cooling units. Wall to wall carpeting, linoleum and ceramic tile. Three space surface macadam parking lot property.