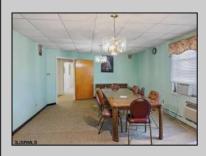

## **COMMENTS**

The subject building is a detached structure with 5,310 square feet of building area. The improvements were built in 1963. The building is oriented toward the Clematis Avenue street frontage. It is adjoined by a surface parking lot. The building layout is a typical \"convent\" design and was last occupied as a convent. It is a two story building. The first floor has two offices, living room, sanctuary, kitchen, dining room, half bathroom, and utility room. The 2nd floor has a living room, eight bedrooms and four bathrooms. The 1st Floor is roughly 2,655 SF, 2nd Floor 2,655 SF for a gross building area of approximately 5,310 SF. Poured reinforced concrete foundation walls and footings. Wood and masonry frame. Aluminum siding 2nd floor brick veneer 1st floor. Asphalt shingle roof over wood deck and joists. Central gas hot water baseboard heat and through wall electrical cooling units. Wall to wall carpeting, linoleum and ceramic tile. Three space surface macadam parking lot property.

## PROPERTY DETAILS

Exterior ParkingGarage OtherRooms
Masonry/Block None Den/TV Room
Dining Area

Dining Room Eat In Kitchen In-Law Quarters Recreation/Family InteriorFeatures
Carbon Monoxide
Detector
Smoke/Fire Alarm