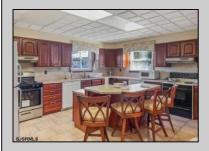

## **COMMENTS**

The subject building is a detached structure with 5,310 square feet of building area. The improvements were built in 1963. The building is oriented toward the Clematis Avenue street frontage. It is adjoined by a surface parking lot. The building layout is a typical \"convent\" design and was last occupied as a convent. It is a two story building. The first floor has two offices, living room, sanctuary, kitchen, dining room, half bathroom, and utility room. The 2nd floor has a living room, eight bedrooms and four bathrooms. The 1st Floor is roughly 2,655 SF, 2nd Floor 2,655 SF for a gross building area of approximately 5,310 SF. Poured reinforced concrete foundation walls and footings. Wood and masonry frame. Aluminum siding 2nd floor brick veneer 1st floor. Asphalt shingle roof over wood deck and joists. Central gas hot water baseboard heat and through wall electrical cooling units. Wall to wall carpeting, linoleum and ceramic tile. Three space surface macadam parking lot property.