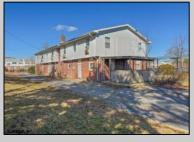

## **COMMENTS**

The subject building is a detached structure with 5,310 square feet of building area. The improvements were built in 1963. The building is oriented toward the Clematis Avenue street frontage. It is adjoined by a surface parking lot. The building layout is a typical \"convent\" design and was last occupied as a convent. It is a two story building. The first floor has two offices, living room, sanctuary, kitchen, dining room, half bathroom, and utility room. The 2nd floor has a living room, eight bedrooms and four bathrooms. The 1st Floor is roughly 2,655 SF, 2nd Floor 2,655 SF for a gross building area of approximately 5,310 SF. Poured reinforced concrete foundation walls and footings. Wood and masonry frame. Aluminum siding 2nd floor brick veneer 1st floor. Asphalt shingle roof over wood deck and joists. Central gas hot water baseboard heat and through wall electrical cooling units. Wall to wall carpeting, linoleum and ceramic tile. Three space surface macadam parking lot property.