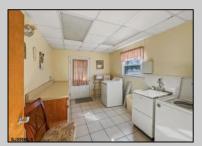

## **COMMENTS**

The subject building is a detached structure with 5,310 square feet of building area. The improvements were built in 1963. The building is oriented toward the Clematis Avenue street frontage. It is adjoined by a surface parking lot. The building layout is a typical \"convent\" design and was last occupied as a convent. It is a two story building. The first floor has two offices, living room, sanctuary, kitchen, dining room, half bathroom, and utility room. The 2nd floor has a living room, eight bedrooms and four bathrooms. The 1st Floor is roughly 2,655 SF, 2nd Floor 2,655 SF for a gross building area of approximately 5,310 SF. Poured reinforced concrete foundation walls and footings. Wood and masonry frame. Aluminum siding 2nd floor brick veneer 1st floor. Asphalt shingle roof over wood deck and joists. Central gas hot water baseboard heat and through wall electrical cooling units. Wall to wall carpeting, linoleum and ceramic tile. Three space surface macadam parking lot property.