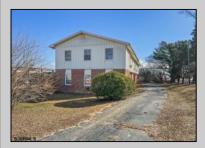

## **COMMENTS**

The subject building is a detached structure with 5,310 square feet of building area. The improvements were built in 1963. The building is oriented toward the Clematis Avenue street frontage. It is adjoined by a surface parking lot. The building layout is a typical \"convent\" design and was last occupied as a convent. It is a two story building. The first floor has two offices, living room, sanctuary, kitchen, dining room, half bathroom, and utility room. The 2nd floor has a living room, eight bedrooms and four bathrooms. The 1st Floor is roughly 2,655 SF, 2nd Floor 2,655 SF for a gross building area of approximately 5,310 SF. Poured reinforced concrete foundation walls and footings. Wood and masonry frame. Aluminum siding 2nd floor brick veneer 1st floor. Asphalt shingle roof over wood deck and joists. Central gas hot water baseboard heat and through wall electrical cooling units. Wall to wall carpeting, linoleum and ceramic tile. Three space surface macadam parking lot property.