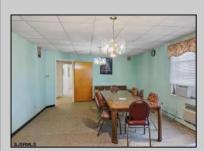

## **COMMENTS**

The subject building is a detached structure with 5,310 square feet of building area. The improvements were built in 1963. The building is oriented toward the Clematis Avenue street frontage. It is adjoined by a surface parking lot. The building layout is a typical \"convent\" design and was last occupied as a convent. It is a two story building. The first floor has two offices, living room, sanctuary, kitchen, dining room, half bathroom, and utility room. The 2nd floor has a living room, eight bedrooms and four bathrooms. The 1st Floor is roughly 2,655 SF, 2nd Floor 2,655 SF for a gross building area of approximately 5,310 SF. Poured reinforced concrete foundation walls and footings. Wood and masonry frame. Aluminum siding 2nd floor brick veneer 1st floor. Asphalt shingle roof over wood deck and joists. Central gas hot water baseboard heat and through wall electrical cooling units. Wall to wall carpeting, linoleum and ceramic tile. Three space surface macadam parking lot property.