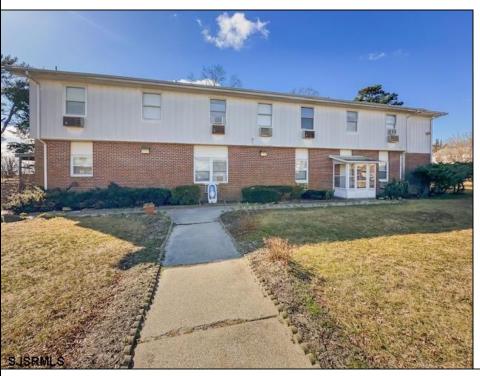

## **COMMENTS**

The subject building is a detached structure with 5,310 square feet of building area. The improvements were built in 1963. The building is oriented toward the Clematis Avenue street frontage. It is adjoined by a surface parking lot. The building layout is a typical \"convent\" design and was last occupied as a convent. It is a two story building. The first floor has two offices, living room, sanctuary, kitchen, dining room, half bathroom, and utility room. The 2nd floor has a living room, eight bedrooms and four bathrooms. The 1st Floor is roughly 2,655 SF, 2nd Floor 2,655 SF for a gross building area of approximately 5,310 SF. Poured reinforced concrete foundation walls and footings. Wood and masonry frame. Aluminum siding 2nd floor brick veneer 1st floor. Asphalt shingle roof over wood deck and joists. Central gas hot water baseboard heat and through wall electrical cooling units. Wall to wall carpeting, linoleum and ceramic tile. Three space surface macadam parking lot property.