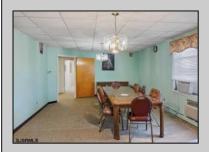

## **COMMENTS**

The subject building is a detached structure with 5,310 square feet of building area. The improvements were built in 1963. The building is oriented toward the Clematis Avenue street frontage. It is adjoined by a surface parking lot. The building layout is a typical \"convent\" design and was last occupied as a convent. It is a two story building. The first floor has two offices, living room, sanctuary, kitchen, dining room, half bathroom, and utility room. The 2nd floor has a living room, eight bedrooms and four bathrooms. The 1st Floor is roughly 2,655 SF, 2nd Floor 2,655 SF for a gross building area of approximately 5,310 SF. Poured reinforced concrete foundation walls and footings. Wood and masonry frame. Aluminum siding 2nd floor brick veneer 1st floor. Asphalt shingle roof over wood deck and joists. Central gas hot water baseboard heat and through wall electrical cooling units. Wall to wall carpeting, linoleum and ceramic tile. Three space surface macadam parking lot property.