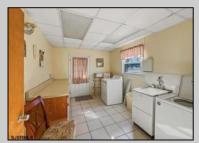

## **COMMENTS**

The subject building is a detached structure with 5,310 square feet of building area. The improvements were built in 1963. The building is oriented toward the Clematis Avenue street frontage. It is adjoined by a surface parking lot. The building layout is a typical \"convent\" design and was last occupied as a convent. It is a two story building. The first floor has two offices, living room, sanctuary, kitchen, dining room, half bathroom, and utility room. The 2nd floor has a living room, eight bedrooms and four bathrooms. The 1st Floor is roughly 2,655 SF, 2nd Floor 2,655 SF for a gross building area of approximately 5,310 SF. Poured reinforced concrete foundation walls and footings. Wood and masonry frame. Aluminum siding 2nd floor brick veneer 1st floor. Asphalt shingle roof over wood deck and joists. Central gas hot water baseboard heat and through wall electrical cooling units. Wall to wall carpeting, linoleum and ceramic tile. Three space surface macadam parking lot property.