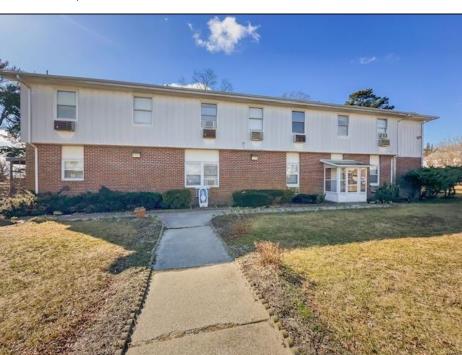

## **COMMENTS**

The subject building is a detached structure with 5,310 square feet of building area. The improvements were built in 1963. The building is oriented toward the Clematis Avenue street frontage. It is adjoined by a surface parking lot. The building layout is a typical \"convent\" design and was last occupied as a convent. It is a two story building. The first floor has two offices, living room, sanctuary, kitchen, dining room, half bathroom, and utility room. The 2nd floor has a living room, eight bedrooms and four bathrooms. The 1st Floor is roughly 2,655 SF, 2nd Floor 2,655 SF for a gross building area of approximately 5,310 SF. Poured reinforced concrete foundation walls and footings. Wood and masonry frame. Aluminum siding 2nd floor brick veneer 1st floor. Asphalt shingle roof over wood deck and joists. Central gas hot water baseboard heat and through wall electrical cooling units. Wall to wall carpeting, linoleum and ceramic tile. Three space surface macadam parking lot property.