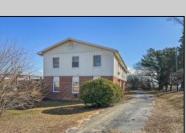

## **COMMENTS**

The subject building is a detached structure with 5,310 square feet of building area. The improvements were built in 1963. The building is oriented toward the Clematis Avenue street frontage. It is adjoined by a surface parking lot. The building layout is a typical \"convent\" design and was last occupied as a convent. It is a two story building. The first floor has two offices, living room, sanctuary, kitchen, dining room, half bathroom, and utility room. The 2nd floor has a living room, eight bedrooms and four bathrooms. The 1st Floor is roughly 2,655 SF, 2nd Floor 2,655 SF for a gross building area of approximately 5,310 SF. Poured reinforced concrete foundation walls and footings. Wood and masonry frame. Aluminum siding 2nd floor brick veneer 1st floor. Asphalt shingle roof over wood deck and joists. Central gas hot water baseboard heat and through wall electrical cooling units. Wall to wall carpeting, linoleum and ceramic tile. Three space surface macadam parking lot property.