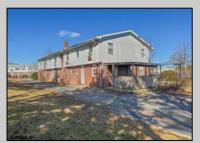

## **COMMENTS**

The subject building is a detached structure with 5,310 square feet of building area. The improvements were built in 1963. The building is oriented toward the Clematis Avenue street frontage. It is adjoined by a surface parking lot. The building layout is a typical \"convent\" design and was last occupied as a convent. It is a two story building. The first floor has two offices, living room, sanctuary, kitchen, dining room, half bathroom, and utility room. The 2nd floor has a living room, eight bedrooms and four bathrooms. The 1st Floor is roughly 2,655 SF, 2nd Floor 2,655 SF for a gross building area of approximately 5,310 SF. Poured reinforced concrete foundation walls and footings. Wood and masonry frame. Aluminum siding 2nd floor brick veneer 1st floor. Asphalt shingle roof over wood deck and joists. Central gas hot water baseboard heat and through wall electrical cooling units. Wall to wall carpeting, linoleum and ceramic tile. Three space surface macadam parking lot property.