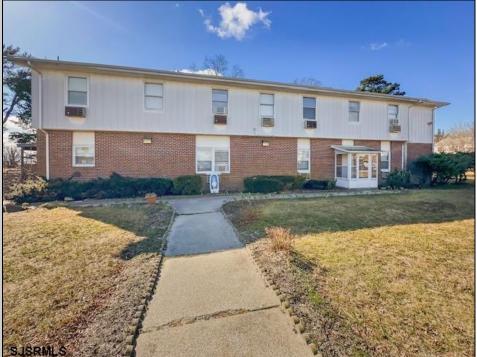

## COMMENTS

The subject building is a detached structure with 5,310 square feet of building area. The improvements were built in 1963. The building is oriented toward the Clematis Avenue street frontage. It is adjoined by a surface parking lot. The building layout is a typical \"convent\" design and was last occupied as a convent. It is a two story building. The first floor has two offices, living room, sanctuary, kitchen, dining room, half bathroom, and utility room. The 2nd floor has a living room, eight bedrooms and four bathrooms. The 1st Floor is roughly 2,655 SF, 2nd Floor 2,655 SF for a gross building area of approximately 5,310 SF. Poured reinforced concrete foundation walls and footings. Wood and masonry frame. Aluminum siding 2nd floor brick veneer 1st floor. Asphalt shingle roof over wood deck and joists. Central gas hot water baseboard heat and through wall electrical cooling units. Wall to wall carpeting, linoleum and ceramic tile. Three space surface macadam parking lot property.