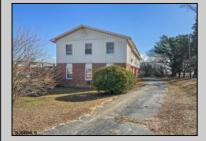

## COMMENTS

The subject building is a detached structure with 5,310 square feet of building area. The improvements were built in 1963. The building is oriented toward the Clematis Avenue street frontage. It is adjoined by a surface parking lot. The building layout is a typical \"convent\" design and was last occupied as a convent. It is a two story building. The first floor has two offices, living room, sanctuary, kitchen, dining room, half bathroom, and utility room. The 2nd floor has a living room, eight bedrooms and four bathrooms. The 1st Floor is roughly 2,655 SF, 2nd Floor 2,655 SF for a gross building area of approximately 5,310 SF. Poured reinforced concrete foundation walls and footings. Wood and masonry frame. Aluminum siding 2nd floor brick veneer 1st floor. Asphalt shingle roof over wood deck and joists. Central gas hot water baseboard heat and through wall electrical cooling units. Wall to wall carpeting, linoleum and ceramic tile. Three space surface macadam parking lot property.