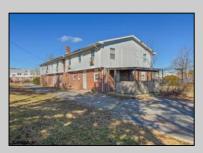

## COMMENTS

The subject building is a detached structure with 5,310 square feet of building area. The improvements were built in 1963. The building is oriented toward the Clematis Avenue street frontage. It is adjoined by a surface parking lot. The building layout is a typical \"convent\" design and was last occupied as a convent. It is a two story building. The first floor has two offices, living room, sanctuary, kitchen, dining room, half bathroom, and utility room. The 2nd floor has a living room, eight bedrooms and four bathrooms. The 1st Floor is roughly 2,655 SF, 2nd Floor 2,655 SF for a gross building area of approximately 5,310 SF. Poured reinforced concrete foundation walls and footings. Wood and masonry frame. Aluminum siding 2nd floor brick veneer 1st floor. Asphalt shingle roof over wood deck and joists. Central gas hot water baseboard heat and through wall electrical cooling units. Wall to wall carpeting, linoleum and ceramic tile. Three space surface macadam parking lot property.