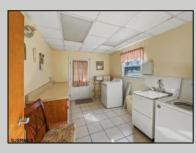

## COMMENTS

The subject building is a detached structure with 5,310 square feet of building area. The improvements were built in 1963. The building is oriented toward the Clematis Avenue street frontage. It is adjoined by a surface parking lot. The building layout is a typical \"convent\" design and was last occupied as a convent. It is a two story building. The first floor has two offices, living room, sanctuary, kitchen, dining room, half bathroom, and utility room. The 2nd floor has a living room, eight bedrooms and four bathrooms. The 1st Floor is roughly 2,655 SF, 2nd Floor 2,655 SF for a gross building area of approximately 5,310 SF. Poured reinforced concrete foundation walls and footings. Wood and masonry frame. Aluminum siding 2nd floor brick veneer 1st floor. Asphalt shingle roof over wood deck and joists. Central gas hot water baseboard heat and through wall electrical cooling units. Wall to wall carpeting, linoleum and ceramic tile. Three space surface macadam parking lot property.