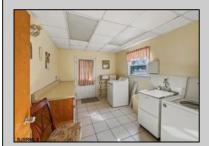

## **COMMENTS**

The subject building is a detached structure with 5,310 square feet of building area. The improvements were built in 1963. The building is oriented toward the Clematis Avenue street frontage. It is adjoined by a surface parking lot. The building layout is a typical \"convent\" design and was last occupied as a convent. It is a two story building. The first floor has two offices, living room, sanctuary, kitchen, dining room, half bathroom, and utility room. The 2nd floor has a living room, eight bedrooms and four bathrooms. The 1st Floor is roughly 2,655 SF, 2nd Floor 2,655 SF for a gross building area of approximately 5,310 SF. Poured reinforced concrete foundation walls and footings. Wood and masonry frame. Aluminum siding 2nd floor brick veneer 1st floor. Asphalt shingle roof over wood deck and joists. Central gas hot water baseboard heat and through wall electrical cooling units. Wall to wall carpeting, linoleum and ceramic tile. Three space surface macadam parking lot property.