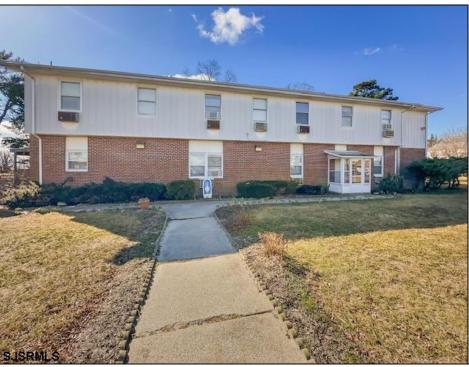

## **COMMENTS**

The subject building is a detached structure with 5,310 square feet of building area. The improvements were built in 1963. The building is oriented toward the Clematis Avenue street frontage. It is adjoined by a surface parking lot. The building layout is a typical \"convent\" design and was last occupied as a convent. It is a two story building. The first floor has two offices, living room, sanctuary, kitchen, dining room, half bathroom, and utility room. The 2nd floor has a living room, eight bedrooms and four bathrooms. The 1st Floor is roughly 2,655 SF, 2nd Floor 2,655 SF for a gross building area of approximately 5,310 SF. Poured reinforced concrete foundation walls and footings. Wood and masonry frame. Aluminum siding 2nd floor brick veneer 1st floor. Asphalt shingle roof over wood deck and joists. Central gas hot water baseboard heat and through wall electrical cooling units. Wall to wall carpeting, linoleum and ceramic tile. Three space surface macadam parking lot property.