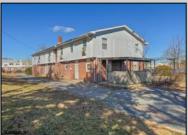

## **COMMENTS**

The subject building is a detached structure with 5,310 square feet of building area. The improvements were built in 1963. The building is oriented toward the Clematis Avenue street frontage. It is adjoined by a surface parking lot. The building layout is a typical \"convent\" design and was last occupied as a convent. It is a two story building. The first floor has two offices, living room, sanctuary, kitchen, dining room, half bathroom, and utility room. The 2nd floor has a living room, eight bedrooms and four bathrooms. The 1st Floor is roughly 2,655 SF, 2nd Floor 2,655 SF for a gross building area of approximately 5,310 SF. Poured reinforced concrete foundation walls and footings. Wood and masonry frame. Aluminum siding 2nd floor brick veneer 1st floor. Asphalt shingle roof over wood deck and joists. Central gas hot water baseboard heat and through wall electrical cooling units. Wall to wall carpeting, linoleum and ceramic tile. Three space surface macadam parking lot property.