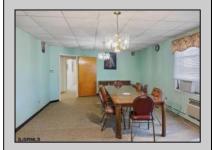

## **COMMENTS**

The subject building is a detached structure with 5,310 square feet of building area. The improvements were built in 1963. The building is oriented toward the Clematis Avenue street frontage. It is adjoined by a surface parking lot. The building layout is a typical \"convent\" design and was last occupied as a convent. It is a two story building. The first floor has two offices, living room, sanctuary, kitchen, dining room, half bathroom, and utility room. The 2nd floor has a living room, eight bedrooms and four bathrooms. The 1st Floor is roughly 2,655 SF, 2nd Floor 2,655 SF for a gross building area of approximately 5,310 SF. Poured reinforced concrete foundation walls and footings. Wood and masonry frame. Aluminum siding 2nd floor brick veneer 1st floor. Asphalt shingle roof over wood deck and joists. Central gas hot water baseboard heat and through wall electrical cooling units. Wall to wall carpeting, linoleum and ceramic tile. Three space surface macadam parking lot property.