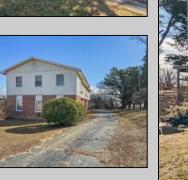

## **COMMENTS**

The subject building is a detached structure with 5,310 square feet of building area. The improvements were built in 1963. The building is oriented toward the Clematis Avenue street frontage. It is adjoined by a surface parking lot. The building layout is a typical \"convent\" design and was last occupied as a convent. It is a two story building. The first floor has two offices, living room, sanctuary, kitchen, dining room, half bathroom, and utility room. The 2nd floor has a living room, eight bedrooms and four bathrooms. The 1st Floor is roughly 2,655 SF, 2nd Floor 2,655 SF for a gross building area of approximately 5,310 SF. Poured reinforced concrete foundation walls and footings. Wood and masonry frame. Aluminum siding 2nd floor brick veneer 1st floor. Asphalt shingle roof over wood deck and joists. Central gas hot water baseboard heat and through wall electrical cooling units. Wall to wall carpeting, linoleum and ceramic tile. Three space surface macadam parking lot property.