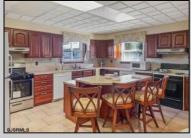

## **COMMENTS**

The subject building is a detached structure with 5,310 square feet of building area. The improvements were built in 1963. The building is oriented toward the Clematis Avenue street frontage. It is adjoined by a surface parking lot. The building layout is a typical \"convent\" design and was last occupied as a convent. It is a two story building. The first floor has two offices, living room, sanctuary, kitchen, dining room, half bathroom, and utility room. The 2nd floor has a living room, eight bedrooms and four bathrooms. The 1st Floor is roughly 2,655 SF, 2nd Floor 2,655 SF for a gross building area of approximately 5,310 SF. Poured reinforced concrete foundation walls and footings. Wood and masonry frame. Aluminum siding 2nd floor brick veneer 1st floor. Asphalt shingle roof over wood deck and joists. Central gas hot water baseboard heat and through wall electrical cooling units. Wall to wall carpeting, linoleum and ceramic tile. Three space surface macadam parking lot property.