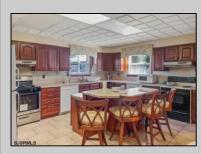

## COMMENTS

The subject building is a detached structure with 5,310 square feet of building area. The improvements were built in 1963. The building is oriented toward the Clematis Avenue street frontage. It is adjoined by a surface parking lot. The building layout is a typical \"convent\" design and was last occupied as a convent. It is a two story building. The first floor has two offices, living room, sanctuary, kitchen, dining room, half bathroom, and utility room. The 2nd floor has a living room, eight bedrooms and four bathrooms. The 1st Floor is roughly 2,655 SF, 2nd Floor 2,655 SF for a gross building area of approximately 5,310 SF. Poured reinforced concrete foundation walls and footings. Wood and masonry frame. Aluminum siding 2nd floor brick veneer 1st floor. Asphalt shingle roof over wood deck and joists. Central gas hot water baseboard heat and through wall electrical cooling units. Wall to wall carpeting, linoleum and ceramic tile. Three space surface macadam parking lot property.