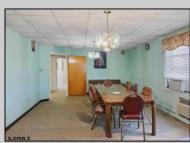

## COMMENTS

The subject building is a detached structure with 5,310 square feet of building area. The improvements were built in 1963. The building is oriented toward the Clematis Avenue street frontage. It is adjoined by a surface parking lot. The building layout is a typical \"convent\" design and was last occupied as a convent. It is a two story building. The first floor has two offices, living room, sanctuary, kitchen, dining room, half bathroom, and utility room. The 2nd floor has a living room, eight bedrooms and four bathrooms. The 1st Floor is roughly 2,655 SF, 2nd Floor 2,655 SF for a gross building area of approximately 5,310 SF. Poured reinforced concrete foundation walls and footings. Wood and masonry frame. Aluminum siding 2nd floor brick veneer 1st floor. Asphalt shingle roof over wood deck and joists. Central gas hot water baseboard heat and through wall electrical cooling units. Wall to wall carpeting, linoleum and ceramic tile. Three space surface macadam parking lot property.