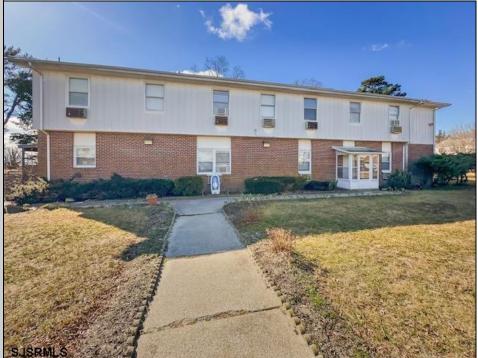

## COMMENTS

The subject building is a detached structure with 5,310 square feet of building area. The improvements were built in 1963. The building is oriented toward the Clematis Avenue street frontage. It is adjoined by a surface parking lot. The building layout is a typical \"convent\" design and was last occupied as a convent. It is a two story building. The first floor has two offices, living room, sanctuary, kitchen, dining room, half bathroom, and utility room. The 2nd floor has a living room, eight bedrooms and four bathrooms. The 1st Floor is roughly 2,655 SF, 2nd Floor 2,655 SF for a gross building area of approximately 5,310 SF. Poured reinforced concrete foundation walls and footings. Wood and masonry frame. Aluminum siding 2nd floor brick veneer 1st floor. Asphalt shingle roof over wood deck and joists. Central gas hot water baseboard heat and through wall electrical cooling units. Wall to wall carpeting, linoleum and ceramic tile. Three space surface macadam parking lot property.