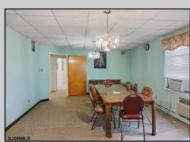

## COMMENTS

The subject building is a detached structure with 5,310 square feet of building area. The improvements were built in 1963. The building is oriented toward the Clematis Avenue street frontage. It is adjoined by a surface parking lot. The building layout is a typical \"convent\" design and was last occupied as a convent. It is a two story building. The first floor has two offices, living room, sanctuary, kitchen, dining room, half bathroom, and utility room. The 2nd floor has a living room, eight bedrooms and four bathrooms. The 1st Floor is roughly 2,655 SF, 2nd Floor 2,655 SF for a gross building area of approximately 5,310 SF. Poured reinforced concrete foundation walls and footings. Wood and masonry frame. Aluminum siding 2nd floor brick veneer 1st floor. Asphalt shingle roof over wood deck and joists. Central gas hot water baseboard heat and through wall electrical cooling units. Wall to wall carpeting, linoleum and ceramic tile. Three space surface macadam parking lot property.