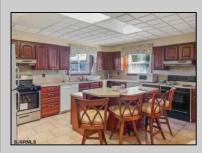

## COMMENTS

The subject building is a detached structure with 5,310 square feet of building area. The improvements were built in 1963. The building is oriented toward the Clematis Avenue street frontage. It is adjoined by a surface parking lot. The building layout is a typical \"convent\" design and was last occupied as a convent. It is a two story building. The first floor has two offices, living room, sanctuary, kitchen, dining room, half bathroom, and utility room. The 2nd floor has a living room, eight bedrooms and four bathrooms. The 1st Floor is roughly 2,655 SF, 2nd Floor 2,655 SF for a gross building area of approximately 5,310 SF. Poured reinforced concrete foundation walls and footings. Wood and masonry frame. Aluminum siding 2nd floor brick veneer 1st floor. Asphalt shingle roof over wood deck and joists. Central gas hot water baseboard heat and through wall electrical cooling units. Wall to wall carpeting, linoleum and ceramic tile. Three space surface macadam parking lot property.