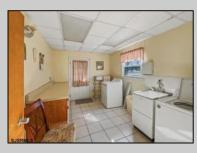

## COMMENTS

The subject building is a detached structure with 5,310 square feet of building area. The improvements were built in 1963. The building is oriented toward the Clematis Avenue street frontage. It is adjoined by a surface parking lot. The building layout is a typical \"convent\" design and was last occupied as a convent. It is a two story building. The first floor has two offices, living room, sanctuary, kitchen, dining room, half bathroom, and utility room. The 2nd floor has a living room, eight bedrooms and four bathrooms. The 1st Floor is roughly 2,655 SF, 2nd Floor 2,655 SF for a gross building area of approximately 5,310 SF. Poured reinforced concrete foundation walls and footings. Wood and masonry frame. Aluminum siding 2nd floor brick veneer 1st floor. Asphalt shingle roof over wood deck and joists. Central gas hot water baseboard heat and through wall electrical cooling units. Wall to wall carpeting, linoleum and ceramic tile. Three space surface macadam parking lot property.