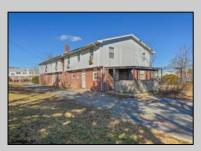

## COMMENTS

The subject building is a detached structure with 5,310 square feet of building area. The improvements were built in 1963. The building is oriented toward the Clematis Avenue street frontage. It is adjoined by a surface parking lot. The building layout is a typical \"convent\" design and was last occupied as a convent. It is a two story building. The first floor has two offices, living room, sanctuary, kitchen, dining room, half bathroom, and utility room. The 2nd floor has a living room, eight bedrooms and four bathrooms. The 1st Floor is roughly 2,655 SF, 2nd Floor 2,655 SF for a gross building area of approximately 5,310 SF. Poured reinforced concrete foundation walls and footings. Wood and masonry frame. Aluminum siding 2nd floor brick veneer 1st floor. Asphalt shingle roof over wood deck and joists. Central gas hot water baseboard heat and through wall electrical cooling units. Wall to wall carpeting, linoleum and ceramic tile. Three space surface macadam parking lot property.