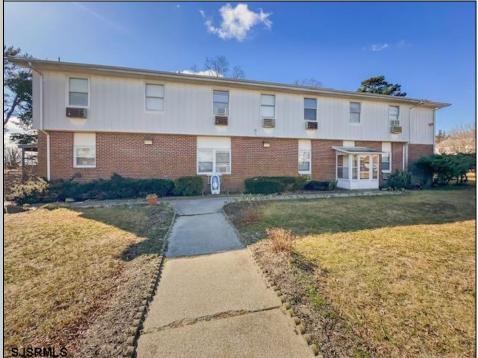

## 1104 Clematis Ave Pleasantville, NJ 08232

Asking \$656,600.00

## COMMENTS

The subject building is a detached structure with 5,310 square feet of building area. The improvements were built in 1963. The building is oriented toward the Clematis Avenue street frontage. It is adjoined by a surface parking lot. The building layout is a typical \"convent\" design and was last occupied as a convent. It is a two story building. The first floor has two offices, living room, sanctuary, kitchen, dining room, half bathroom, and utility room. The 2nd floor has a living room, eight bedrooms and four bathrooms. The 1st Floor is roughly 2,655 SF, 2nd Floor 2,655 SF for a gross building area of approximately 5,310 SF. Poured reinforced concrete foundation walls and footings. Wood and masonry frame. Aluminum siding 2nd floor brick veneer 1st floor. Asphalt shingle roof over wood deck and joists. Central gas hot water baseboard heat and through wall electrical cooling units. Wall to wall carpeting, linoleum and ceramic tile. Three space surface macadam parking lot property.