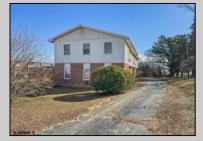

## COMMENTS

The subject building is a detached structure with 5,310 square feet of building area. The improvements were built in 1963. The building is oriented toward the Clematis Avenue street frontage. It is adjoined by a surface parking lot. The building layout is a typical \"convent\" design and was last occupied as a convent. It is a two story building. The first floor has two offices, living room, sanctuary, kitchen, dining room, half bathroom, and utility room. The 2nd floor has a living room, eight bedrooms and four bathrooms. The 1st Floor is roughly 2,655 SF, 2nd Floor 2,655 SF for a gross building area of approximately 5,310 SF. Poured reinforced concrete foundation walls and footings. Wood and masonry frame. Aluminum siding 2nd floor brick veneer 1st floor. Asphalt shingle roof over wood deck and joists. Central gas hot water baseboard heat and through wall electrical cooling units. Wall to wall carpeting, linoleum and ceramic tile. Three space surface macadam parking lot property.