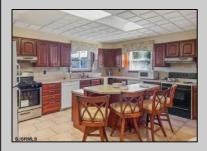

## **COMMENTS**

The subject building is a detached structure with 5,310 square feet of building area. The improvements were built in 1963. The building is oriented toward the Clematis Avenue street frontage. It is adjoined by a surface parking lot. The building layout is a typical \"convent\" design and was last occupied as a convent. It is a two story building. The first floor has two offices, living room, sanctuary, kitchen, dining room, half bathroom, and utility room. The 2nd floor has a living room, eight bedrooms and four bathrooms. The 1st Floor is roughly 2,655 SF, 2nd Floor 2,655 SF for a gross building area of approximately 5,310 SF. Poured reinforced concrete foundation walls and footings. Wood and masonry frame. Aluminum siding 2nd floor brick veneer 1st floor. Asphalt shingle roof over wood deck and joists. Central gas hot water baseboard heat and through wall electrical cooling units. Wall to wall carpeting, linoleum and ceramic tile. Three space surface macadam parking lot property.