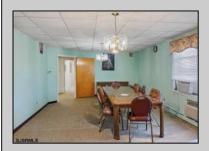

## **COMMENTS**

The subject building is a detached structure with 5,310 square feet of building area. The improvements were built in 1963. The building is oriented toward the Clematis Avenue street frontage. It is adjoined by a surface parking lot. The building layout is a typical \"convent\" design and was last occupied as a convent. It is a two story building. The first floor has two offices, living room, sanctuary, kitchen, dining room, half bathroom, and utility room. The 2nd floor has a living room, eight bedrooms and four bathrooms. The 1st Floor is roughly 2,655 SF, 2nd Floor 2,655 SF for a gross building area of approximately 5,310 SF. Poured reinforced concrete foundation walls and footings. Wood and masonry frame. Aluminum siding 2nd floor brick veneer 1st floor. Asphalt shingle roof over wood deck and joists. Central gas hot water baseboard heat and through wall electrical cooling units. Wall to wall carpeting, linoleum and ceramic tile. Three space surface macadam parking lot property.