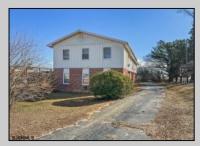

## **COMMENTS**

The subject building is a detached structure with 5,310 square feet of building area. The improvements were built in 1963. The building is oriented toward the Clematis Avenue street frontage. It is adjoined by a surface parking lot. The building layout is a typical \"convent\" design and was last occupied as a convent. It is a two story building. The first floor has two offices, living room, sanctuary, kitchen, dining room, half bathroom, and utility room. The 2nd floor has a living room, eight bedrooms and four bathrooms. The 1st Floor is roughly 2,655 SF, 2nd Floor 2,655 SF for a gross building area of approximately 5,310 SF. Poured reinforced concrete foundation walls and footings. Wood and masonry frame. Aluminum siding 2nd floor brick veneer 1st floor. Asphalt shingle roof over wood deck and joists. Central gas hot water baseboard heat and through wall electrical cooling units. Wall to wall carpeting, linoleum and ceramic tile. Three space surface macadam parking lot property.