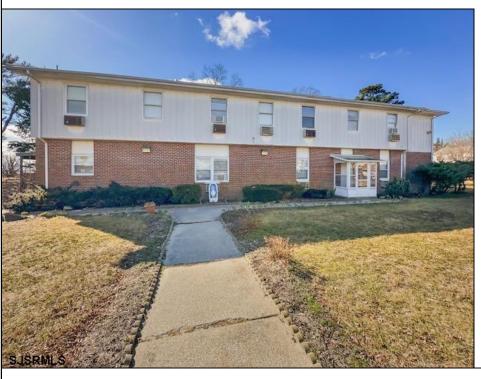

## **COMMENTS**

The subject building is a detached structure with 5,310 square feet of building area. The improvements were built in 1963. The building is oriented toward the Clematis Avenue street frontage. It is adjoined by a surface parking lot. The building layout is a typical \"convent\" design and was last occupied as a convent. It is a two story building. The first floor has two offices, living room, sanctuary, kitchen, dining room, half bathroom, and utility room. The 2nd floor has a living room, eight bedrooms and four bathrooms. The 1st Floor is roughly 2,655 SF, 2nd Floor 2,655 SF for a gross building area of approximately 5,310 SF. Poured reinforced concrete foundation walls and footings. Wood and masonry frame. Aluminum siding 2nd floor brick veneer 1st floor. Asphalt shingle roof over wood deck and joists. Central gas hot water baseboard heat and through wall electrical cooling units. Wall to wall carpeting, linoleum and ceramic tile. Three space surface macadam parking lot property.