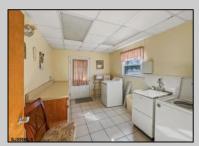

## **COMMENTS**

The subject building is a detached structure with 5,310 square feet of building area. The improvements were built in 1963. The building is oriented toward the Clematis Avenue street frontage. It is adjoined by a surface parking lot. The building layout is a typical \"convent\" design and was last occupied as a convent. It is a two story building. The first floor has two offices, living room, sanctuary, kitchen, dining room, half bathroom, and utility room. The 2nd floor has a living room, eight bedrooms and four bathrooms. The 1st Floor is roughly 2,655 SF, 2nd Floor 2,655 SF for a gross building area of approximately 5,310 SF. Poured reinforced concrete foundation walls and footings. Wood and masonry frame. Aluminum siding 2nd floor brick veneer 1st floor. Asphalt shingle roof over wood deck and joists. Central gas hot water baseboard heat and through wall electrical cooling units. Wall to wall carpeting, linoleum and ceramic tile. Three space surface macadam parking lot property.