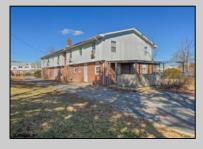

## **COMMENTS**

The subject building is a detached structure with 5,310 square feet of building area. The improvements were built in 1963. The building is oriented toward the Clematis Avenue street frontage. It is adjoined by a surface parking lot. The building layout is a typical \"convent\" design and was last occupied as a convent. It is a two story building. The first floor has two offices, living room, sanctuary, kitchen, dining room, half bathroom, and utility room. The 2nd floor has a living room, eight bedrooms and four bathrooms. The 1st Floor is roughly 2,655 SF, 2nd Floor 2,655 SF for a gross building area of approximately 5,310 SF. Poured reinforced concrete foundation walls and footings. Wood and masonry frame. Aluminum siding 2nd floor brick veneer 1st floor. Asphalt shingle roof over wood deck and joists. Central gas hot water baseboard heat and through wall electrical cooling units. Wall to wall carpeting, linoleum and ceramic tile. Three space surface macadam parking lot property.