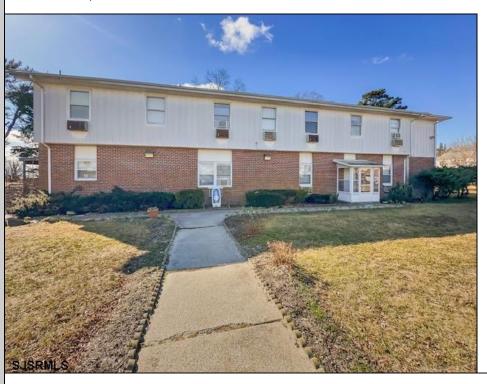

## **COMMENTS**

The subject building is a detached structure with 5,310 square feet of building area. The improvements were built in 1963. The building is oriented toward the Clematis Avenue street frontage. It is adjoined by a surface parking lot. The building layout is a typical \"convent\" design and was last occupied as a convent. It is a two story building. The first floor has two offices, living room, sanctuary, kitchen, dining room, half bathroom, and utility room. The 2nd floor has a living room, eight bedrooms and four bathrooms. The 1st Floor is roughly 2,655 SF, 2nd Floor 2,655 SF for a gross building area of approximately 5,310 SF. Poured reinforced concrete foundation walls and footings. Wood and masonry frame. Aluminum siding 2nd floor brick veneer 1st floor. Asphalt shingle roof over wood deck and joists. Central gas hot water baseboard heat and through wall electrical cooling units. Wall to wall carpeting, linoleum and ceramic tile. Three space surface macadam parking lot property.