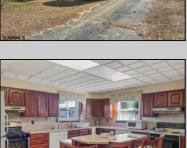

## **COMMENTS**

The subject building is a detached structure with 5,310 square feet of building area. The improvements were built in 1963. The building is oriented toward the Clematis Avenue street frontage. It is adjoined by a surface parking lot. The building layout is a typical \"convent\" design and was last occupied as a convent. It is a two story building. The first floor has two offices, living room, sanctuary, kitchen, dining room, half bathroom, and utility room. The 2nd floor has a living room, eight bedrooms and four bathrooms. The 1st Floor is roughly 2,655 SF, 2nd Floor 2,655 SF for a gross building area of approximately 5,310 SF. Poured reinforced concrete foundation walls and footings. Wood and masonry frame. Aluminum siding 2nd floor brick veneer 1st floor. Asphalt shingle roof over wood deck and joists. Central gas hot water baseboard heat and through wall electrical cooling units. Wall to wall carpeting, linoleum and ceramic tile. Three space surface macadam parking lot property.