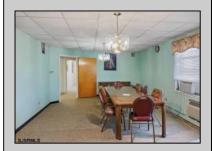

## **COMMENTS**

The subject building is a detached structure with 5,310 square feet of building area. The improvements were built in 1963. The building is oriented toward the Clematis Avenue street frontage. It is adjoined by a surface parking lot. The building layout is a typical \"convent\" design and was last occupied as a convent. It is a two story building. The first floor has two offices, living room, sanctuary, kitchen, dining room, half bathroom, and utility room. The 2nd floor has a living room, eight bedrooms and four bathrooms. The 1st Floor is roughly 2,655 SF, 2nd Floor 2,655 SF for a gross building area of approximately 5,310 SF. Poured reinforced concrete foundation walls and footings. Wood and masonry frame. Aluminum siding 2nd floor brick veneer 1st floor. Asphalt shingle roof over wood deck and joists. Central gas hot water baseboard heat and through wall electrical cooling units. Wall to wall carpeting, linoleum and ceramic tile. Three space surface macadam parking lot property.