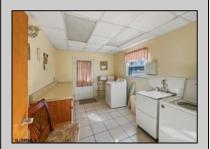

## **COMMENTS**

The subject building is a detached structure with 5,310 square feet of building area. The improvements were built in 1963. The building is oriented toward the Clematis Avenue street frontage. It is adjoined by a surface parking lot. The building layout is a typical \"convent\" design and was last occupied as a convent. It is a two story building. The first floor has two offices, living room, sanctuary, kitchen, dining room, half bathroom, and utility room. The 2nd floor has a living room, eight bedrooms and four bathrooms. The 1st Floor is roughly 2,655 SF, 2nd Floor 2,655 SF for a gross building area of approximately 5,310 SF. Poured reinforced concrete foundation walls and footings. Wood and masonry frame. Aluminum siding 2nd floor brick veneer 1st floor. Asphalt shingle roof over wood deck and joists. Central gas hot water baseboard heat and through wall electrical cooling units. Wall to wall carpeting, linoleum and ceramic tile. Three space surface macadam parking lot property.