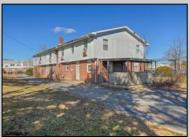

## **COMMENTS**

The subject building is a detached structure with 5,310 square feet of building area. The improvements were built in 1963. The building is oriented toward the Clematis Avenue street frontage. It is adjoined by a surface parking lot. The building layout is a typical \"convent\" design and was last occupied as a convent. It is a two story building. The first floor has two offices, living room, sanctuary, kitchen, dining room, half bathroom, and utility room. The 2nd floor has a living room, eight bedrooms and four bathrooms. The 1st Floor is roughly 2,655 SF, 2nd Floor 2,655 SF for a gross building area of approximately 5,310 SF. Poured reinforced concrete foundation walls and footings. Wood and masonry frame. Aluminum siding 2nd floor brick veneer 1st floor. Asphalt shingle roof over wood deck and joists. Central gas hot water baseboard heat and through wall electrical cooling units. Wall to wall carpeting, linoleum and ceramic tile. Three space surface macadam parking lot property.