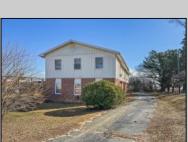

## **COMMENTS**

The subject building is a detached structure with 5,310 square feet of building area. The improvements were built in 1963. The building is oriented toward the Clematis Avenue street frontage. It is adjoined by a surface parking lot. The building layout is a typical \"convent\" design and was last occupied as a convent. It is a two story building. The first floor has two offices, living room, sanctuary, kitchen, dining room, half bathroom, and utility room. The 2nd floor has a living room, eight bedrooms and four bathrooms. The 1st Floor is roughly 2,655 SF, 2nd Floor 2,655 SF for a gross building area of approximately 5,310 SF. Poured reinforced concrete foundation walls and footings. Wood and masonry frame. Aluminum siding 2nd floor brick veneer 1st floor. Asphalt shingle roof over wood deck and joists. Central gas hot water baseboard heat and through wall electrical cooling units. Wall to wall carpeting, linoleum and ceramic tile. Three space surface macadam parking lot property.