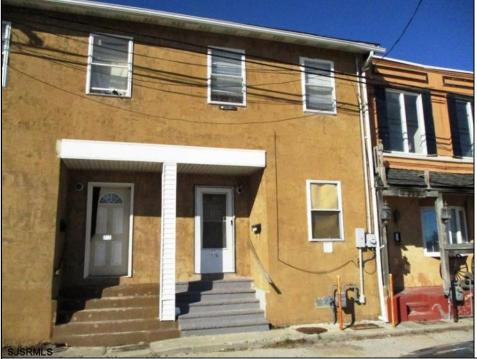

## COMMENTS

NOW VACANT and being Renovated - INVESTOR ALERT - 11%+ Cap Rate - Prime location, 2bdrm, 2 story single family row home. You can see the Ocean Resort Casino, Hard Rock, and the showboat from your front door step!! Beach and Boardwalk are about four blocks away and Golden Nugget, Harrahs, and Borgata are about 7 or 8 blocks away! Good central location in a happening part of town. Purchase this home for about 1.5 bitcoins, Hard Money, or Conventional Finanancing. Being sold AS-IS, buyers responsible for their own CO. Income and Expenses available to qualified investors.