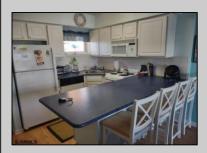

## **COMMENTS**

1 BEDROOM, 1 BATH TOP FLOOR CONDO WITH TERRIFIC DIRECT BAY FRONT VIEWS FROM BOTH THE LIVING ROOM ANDBEDROOM DECKS. THIS BEAUTY FEATURES A LARGE LIVING ROOM, COMFORTABLY FURNISHED WITH SLIDERS TO THE DECK.FULL MODERN KITCHEN WITH RANGE/OVEN BUILT IN MICRO- WAVE, REFRIGERATOR AND DISHWASHER. KITCHEN ALSO HASISLAND SEATING FOR CONVENIENCE. THE LARGE BEDROOM IS BEAUTIFULLY FURNISHED WITH ADDITIONAL SLIDING DOORS TOTHE FRONT DECK WITH AWESOME VIEWS! WALL HEATING AND AIR CONDITIONING UNITS, WASHER, DRYER IN THE UNIT ANDASSIGNED PARKING IN FRONT. THIS ALSO INCLUDES A 40 FOOT BOAT SLIP WITH ELECTRIC AND WATER (SLIP B-13) RIGHT ATTHE CONDO COMPLEX! IN ADDITION TO ALL THIS THERE IS A LARGE POOL AND SPACIOUS DECK AREA WITH SEATING AND GASGRILLS OVERLOOKING THE BAY. ON MOST SUMMER WEEKENDS THERE IS ACTUALLY LIVE MUSIC OUT ON THE SPACIOUS DECKFOR YOUR ENJOYMENT. ALSO, AN OWNERS-ONLY LOUNGE WITH ICE MACHINES FOR YOUR CONVENIENCE. THE CONDOCOMPLEX WATER IS TURNED OFF FROM APPROX NOVEMBER 1ST TO APRIL 1ST.