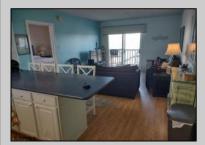

## **COMMENTS**

1 BEDROOM, 1 BATH TOP FLOOR CONDO WITH TERRIFIC DIRECT BAY FRONT VIEWS FROM BOTH THE LIVING ROOM ANDBEDROOM DECKS. THIS BEAUTY FEATURES A LARGE LIVING ROOM, COMFORTABLY FURNISHED WITH SLIDERS TO THE DECK.FULL MODERN KITCHEN WITH RANGE/OVEN BUILT IN MICRO- WAVE, REFRIGERATOR AND DISHWASHER. KITCHEN ALSO HASISLAND SEATING FOR CONVENIENCE. THE LARGE BEDROOM IS BEAUTIFULLY FURNISHED WITH ADDITIONAL SLIDING DOORS TOTHE FRONT DECK WITH AWESOME VIEWS! WALL HEATING AND AIR CONDITIONING UNITS, WASHER, DRYER IN THE UNIT ANDASSIGNED PARKING IN FRONT. THIS ALSO INCLUDES A 40 FOOT BOAT SLIP WITH ELECTRIC AND WATER (SLIP B-13) RIGHT ATTHE CONDO COMPLEX! IN ADDITION TO ALL THIS THERE IS A LARGE POOL AND SPACIOUS DECK AREA WITH SEATING AND GASGRILLS OVERLOOKING THE BAY. ON MOST SUMMER WEEKENDS THERE IS ACTUALLY LIVE MUSIC OUT ON THE SPACIOUS DECKFOR YOUR ENJOYMENT. ALSO, AN OWNERS-ONLY LOUNGE WITH ICE MACHINES FOR YOUR CONVENIENCE. THE CONDOCOMPLEX WATER IS TURNED OFF FROM APPROX NOVEMBER 1ST TO APRIL 1ST.