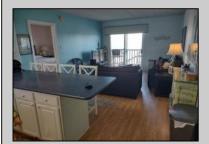

## **COMMENTS**

1 BEDROOM, 1 BATH TOP FLOOR CONDO WITH TERRIFIC DIRECT BAY FRONT VIEWS FROM BOTH THE LIVING ROOM ANDBEDROOM DECKS. THIS BEAUTY FEATURES A LARGE LIVING ROOM, COMFORTABLY FURNISHED WITH SLIDERS TO THE DECK.FULL MODERN KITCHEN WITH RANGE/OVEN BUILT IN MICRO- WAVE, REFRIGERATOR AND DISHWASHER. KITCHEN ALSO HASISLAND SEATING FOR CONVENIENCE. THE LARGE BEDROOM IS BEAUTIFULLY FURNISHED WITH ADDITIONAL SLIDING DOORS TOTHE FRONT DECK WITH AWESOME VIEWS! WALL HEATING AND AIR CONDITIONING UNITS, WASHER, DRYER IN THE UNIT ANDASSIGNED PARKING IN FRONT. THIS ALSO INCLUDES A 40 FOOT BOAT SLIP WITH ELECTRIC AND WATER (SLIP B-13) RIGHT ATTHE CONDO COMPLEX! IN ADDITION TO ALL THIS THERE IS A LARGE POOL AND SPACIOUS DECK AREA WITH SEATING AND GASGRILLS OVERLOOKING THE BAY. ON MOST SUMMER WEEKENDS THERE IS ACTUALLY LIVE MUSIC OUT ON THE SPACIOUS DECKFOR YOUR ENJOYMENT. ALSO, AN OWNERS-ONLY LOUNGE WITH ICE MACHINES FOR YOUR CONVENIENCE. THE CONDOCOMPLEX WATER IS TURNED OFF FROM APPROX NOVEMBER 1ST TO APRIL 1ST.