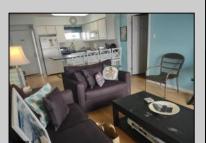

## **COMMENTS**

1 BEDROOM, 1 BATH TOP FLOOR CONDO WITH TERRIFIC DIRECT BAY FRONT VIEWS FROM BOTH THE LIVING ROOM ANDBEDROOM DECKS. THIS BEAUTY FEATURES A LARGE LIVING ROOM, COMFORTABLY FURNISHED WITH SLIDERS TO THE DECK.FULL MODERN KITCHEN WITH RANGE/OVEN BUILT IN MICRO- WAVE, REFRIGERATOR AND DISHWASHER. KITCHEN ALSO HASISLAND SEATING FOR CONVENIENCE. THE LARGE BEDROOM IS BEAUTIFULLY FURNISHED WITH ADDITIONAL SLIDING DOORS TOTHE FRONT DECK WITH AWESOME VIEWS! WALL HEATING AND AIR CONDITIONING UNITS, WASHER, DRYER IN THE UNIT ANDASSIGNED PARKING IN FRONT. THIS ALSO INCLUDES A 40 FOOT BOAT SLIP WITH ELECTRIC AND WATER (SLIP B-13) RIGHT ATTHE CONDO COMPLEX! IN ADDITION TO ALL THIS THERE IS A LARGE POOL AND SPACIOUS DECK AREA WITH SEATING AND GASGRILLS OVERLOOKING THE BAY. ON MOST SUMMER WEEKENDS THERE IS ACTUALLY LIVE MUSIC OUT ON THE SPACIOUS DECKFOR YOUR ENJOYMENT. ALSO, AN OWNERS-ONLY LOUNGE WITH ICE MACHINES FOR YOUR CONVENIENCE. THE CONDOCOMPLEX WATER IS TURNED OFF FROM APPROX NOVEMBER 1ST TO APRIL 1ST.