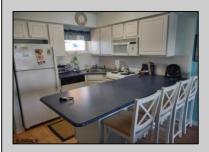

## **COMMENTS**

1 BEDROOM, 1 BATH TOP FLOOR CONDO WITH TERRIFIC DIRECT BAY FRONT VIEWS FROM BOTH THE LIVING ROOM ANDBEDROOM DECKS. THIS BEAUTY FEATURES A LARGE LIVING ROOM, COMFORTABLY FURNISHED WITH SLIDERS TO THE DECK.FULL MODERN KITCHEN WITH RANGE/OVEN BUILT IN MICRO- WAVE, REFRIGERATOR AND DISHWASHER. KITCHEN ALSO HASISLAND SEATING FOR CONVENIENCE. THE LARGE BEDROOM IS BEAUTIFULLY FURNISHED WITH ADDITIONAL SLIDING DOORS TOTHE FRONT DECK WITH AWESOME VIEWS! WALL HEATING AND AIR CONDITIONING UNITS, WASHER, DRYER IN THE UNIT ANDASSIGNED PARKING IN FRONT. THIS ALSO INCLUDES A 40 FOOT BOAT SLIP WITH ELECTRIC AND WATER (SLIP B-13) RIGHT ATTHE CONDO COMPLEX! IN ADDITION TO ALL THIS THERE IS A LARGE POOL AND SPACIOUS DECK AREA WITH SEATING AND GASGRILLS OVERLOOKING THE BAY. ON MOST SUMMER WEEKENDS THERE IS ACTUALLY LIVE MUSIC OUT ON THE SPACIOUS DECKFOR YOUR ENJOYMENT. ALSO, AN OWNERS-ONLY LOUNGE WITH ICE MACHINES FOR YOUR CONVENIENCE. THE CONDOCOMPLEX WATER IS TURNED OFF FROM APPROX NOVEMBER 1ST TO APRIL 1ST.