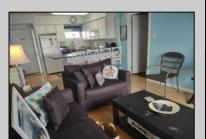

## **COMMENTS**

1 BEDROOM, 1 BATH TOP FLOOR CONDO WITH TERRIFIC DIRECT BAY FRONT VIEWS FROM BOTH THE LIVING ROOM ANDBEDROOM DECKS. THIS BEAUTY FEATURES A LARGE LIVING ROOM, COMFORTABLY FURNISHED WITH SLIDERS TO THE DECK.FULL MODERN KITCHEN WITH RANGE/OVEN BUILT IN MICRO- WAVE, REFRIGERATOR AND DISHWASHER. KITCHEN ALSO HASISLAND SEATING FOR CONVENIENCE. THE LARGE BEDROOM IS BEAUTIFULLY FURNISHED WITH ADDITIONAL SLIDING DOORS TOTHE FRONT DECK WITH AWESOME VIEWS! WALL HEATING AND AIR CONDITIONING UNITS, WASHER, DRYER IN THE UNIT ANDASSIGNED PARKING IN FRONT. THIS ALSO INCLUDES A 40 FOOT BOAT SLIP WITH ELECTRIC AND WATER (SLIP B-13) RIGHT ATTHE CONDO COMPLEX! IN ADDITION TO ALL THIS THERE IS A LARGE POOL AND SPACIOUS DECK AREA WITH SEATING AND GASGRILLS OVERLOOKING THE BAY. ON MOST SUMMER WEEKENDS THERE IS ACTUALLY LIVE MUSIC OUT ON THE SPACIOUS DECKFOR YOUR ENJOYMENT. ALSO, AN OWNERS-ONLY LOUNGE WITH ICE MACHINES FOR YOUR CONVENIENCE. THE CONDOCOMPLEX WATER IS TURNED OFF FROM APPROX NOVEMBER 1ST TO APRIL 1ST.