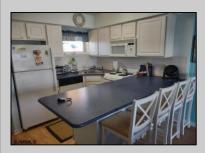

## **COMMENTS**

1 BEDROOM, 1 BATH TOP FLOOR CONDO WITH TERRIFIC DIRECT BAY FRONT VIEWS FROM BOTH THE LIVING ROOM ANDBEDROOM DECKS. THIS BEAUTY FEATURES A LARGE LIVING ROOM, COMFORTABLY FURNISHED WITH SLIDERS TO THE DECK.FULL MODERN KITCHEN WITH RANGE/OVEN BUILT IN MICRO- WAVE, REFRIGERATOR AND DISHWASHER. KITCHEN ALSO HASISLAND SEATING FOR CONVENIENCE. THE LARGE BEDROOM IS BEAUTIFULLY FURNISHED WITH ADDITIONAL SLIDING DOORS TOTHE FRONT DECK WITH AWESOME VIEWS! WALL HEATING AND AIR CONDITIONING UNITS, WASHER, DRYER IN THE UNIT ANDASSIGNED PARKING IN FRONT. THIS ALSO INCLUDES A 40 FOOT BOAT SLIP WITH ELECTRIC AND WATER (SLIP B-13) RIGHT ATTHE CONDO COMPLEX! IN ADDITION TO ALL THIS THERE IS A LARGE POOL AND SPACIOUS DECK AREA WITH SEATING AND GASGRILLS OVERLOOKING THE BAY. ON MOST SUMMER WEEKENDS THERE IS ACTUALLY LIVE MUSIC OUT ON THE SPACIOUS DECKFOR YOUR ENJOYMENT. ALSO, AN OWNERS-ONLY LOUNGE WITH ICE MACHINES FOR YOUR CONVENIENCE. THE CONDOCOMPLEX WATER IS TURNED OFF FROM APPROX NOVEMBER 1ST TO APRIL 1ST.