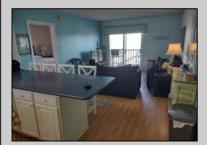

## **COMMENTS**

1 BEDROOM, 1 BATH TOP FLOOR CONDO WITH TERRIFIC DIRECT BAY FRONT VIEWS FROM BOTH THE LIVING ROOM ANDBEDROOM DECKS. THIS BEAUTY FEATURES A LARGE LIVING ROOM, COMFORTABLY FURNISHED WITH SLIDERS TO THE DECK.FULL MODERN KITCHEN WITH RANGE/OVEN BUILT IN MICRO- WAVE, REFRIGERATOR AND DISHWASHER. KITCHEN ALSO HASISLAND SEATING FOR CONVENIENCE. THE LARGE BEDROOM IS BEAUTIFULLY FURNISHED WITH ADDITIONAL SLIDING DOORS TOTHE FRONT DECK WITH AWESOME VIEWS! WALL HEATING AND AIR CONDITIONING UNITS, WASHER, DRYER IN THE UNIT ANDASSIGNED PARKING IN FRONT. THIS ALSO INCLUDES A 40 FOOT BOAT SLIP WITH ELECTRIC AND WATER (SLIP B-13) RIGHT ATTHE CONDO COMPLEX! IN ADDITION TO ALL THIS THERE IS A LARGE POOL AND SPACIOUS DECK AREA WITH SEATING AND GASGRILLS OVERLOOKING THE BAY. ON MOST SUMMER WEEKENDS THERE IS ACTUALLY LIVE MUSIC OUT ON THE SPACIOUS DECKFOR YOUR ENJOYMENT. ALSO, AN OWNERS-ONLY LOUNGE WITH ICE MACHINES FOR YOUR CONVENIENCE. THE CONDOCOMPLEX WATER IS TURNED OFF FROM APPROX NOVEMBER 1ST TO APRIL 1ST.