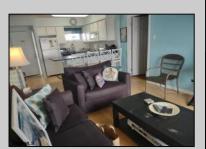

## **COMMENTS**

1 BEDROOM, 1 BATH TOP FLOOR CONDO WITH TERRIFIC DIRECT BAY FRONT VIEWS FROM BOTH THE LIVING ROOM ANDBEDROOM DECKS. THIS BEAUTY FEATURES A LARGE LIVING ROOM, COMFORTABLY FURNISHED WITH SLIDERS TO THE DECK.FULL MODERN KITCHEN WITH RANGE/OVEN BUILT IN MICRO- WAVE, REFRIGERATOR AND DISHWASHER. KITCHEN ALSO HASISLAND SEATING FOR CONVENIENCE. THE LARGE BEDROOM IS BEAUTIFULLY FURNISHED WITH ADDITIONAL SLIDING DOORS TOTHE FRONT DECK WITH AWESOME VIEWS! WALL HEATING AND AIR CONDITIONING UNITS, WASHER, DRYER IN THE UNIT ANDASSIGNED PARKING IN FRONT. THIS ALSO INCLUDES A 40 FOOT BOAT SLIP WITH ELECTRIC AND WATER (SLIP B-13) RIGHT ATTHE CONDO COMPLEX! IN ADDITION TO ALL THIS THERE IS A LARGE POOL AND SPACIOUS DECK AREA WITH SEATING AND GASGRILLS OVERLOOKING THE BAY. ON MOST SUMMER WEEKENDS THERE IS ACTUALLY LIVE MUSIC OUT ON THE SPACIOUS DECKFOR YOUR ENJOYMENT. ALSO, AN OWNERS-ONLY LOUNGE WITH ICE MACHINES FOR YOUR CONVENIENCE. THE CONDOCOMPLEX WATER IS TURNED OFF FROM APPROX NOVEMBER 1ST TO APRIL 1ST.