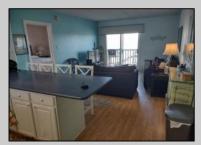

## **COMMENTS**

1 BEDROOM, 1 BATH TOP FLOOR CONDO WITH TERRIFIC DIRECT BAY FRONT VIEWS FROM BOTH THE LIVING ROOM ANDBEDROOM DECKS. THIS BEAUTY FEATURES A LARGE LIVING ROOM, COMFORTABLY FURNISHED WITH SLIDERS TO THE DECK.FULL MODERN KITCHEN WITH RANGE/OVEN BUILT IN MICRO- WAVE, REFRIGERATOR AND DISHWASHER. KITCHEN ALSO HASISLAND SEATING FOR CONVENIENCE. THE LARGE BEDROOM IS BEAUTIFULLY FURNISHED WITH ADDITIONAL SLIDING DOORS TOTHE FRONT DECK WITH AWESOME VIEWS! WALL HEATING AND AIR CONDITIONING UNITS, WASHER, DRYER IN THE UNIT ANDASSIGNED PARKING IN FRONT. THIS ALSO INCLUDES A 40 FOOT BOAT SLIP WITH ELECTRIC AND WATER (SLIP B-13) RIGHT ATTHE CONDO COMPLEX! IN ADDITION TO ALL THIS THERE IS A LARGE POOL AND SPACIOUS DECK AREA WITH SEATING AND GASGRILLS OVERLOOKING THE BAY. ON MOST SUMMER WEEKENDS THERE IS ACTUALLY LIVE MUSIC OUT ON THE SPACIOUS DECKFOR YOUR ENJOYMENT. ALSO, AN OWNERS-ONLY LOUNGE WITH ICE MACHINES FOR YOUR CONVENIENCE. THE CONDOCOMPLEX WATER IS TURNED OFF FROM APPROX NOVEMBER 1ST TO APRIL 1ST.