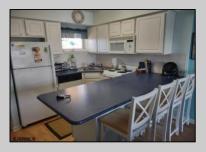

## **COMMENTS**

1 BEDROOM, 1 BATH TOP FLOOR CONDO WITH TERRIFIC DIRECT BAY FRONT VIEWS FROM BOTH THE LIVING ROOM ANDBEDROOM DECKS. THIS BEAUTY FEATURES A LARGE LIVING ROOM, COMFORTABLY FURNISHED WITH SLIDERS TO THE DECK.FULL MODERN KITCHEN WITH RANGE/OVEN BUILT IN MICRO- WAVE, REFRIGERATOR AND DISHWASHER. KITCHEN ALSO HASISLAND SEATING FOR CONVENIENCE. THE LARGE BEDROOM IS BEAUTIFULLY FURNISHED WITH ADDITIONAL SLIDING DOORS TOTHE FRONT DECK WITH AWESOME VIEWS! WALL HEATING AND AIR CONDITIONING UNITS, WASHER, DRYER IN THE UNIT ANDASSIGNED PARKING IN FRONT. THIS ALSO INCLUDES A 40 FOOT BOAT SLIP WITH ELECTRIC AND WATER (SLIP B-13) RIGHT ATTHE CONDO COMPLEX! IN ADDITION TO ALL THIS THERE IS A LARGE POOL AND SPACIOUS DECK AREA WITH SEATING AND GASGRILLS OVERLOOKING THE BAY. ON MOST SUMMER WEEKENDS THERE IS ACTUALLY LIVE MUSIC OUT ON THE SPACIOUS DECKFOR YOUR ENJOYMENT. ALSO, AN OWNERS-ONLY LOUNGE WITH ICE MACHINES FOR YOUR CONVENIENCE. THE CONDOCOMPLEX WATER IS TURNED OFF FROM APPROX NOVEMBER 1ST TO APRIL 1ST.