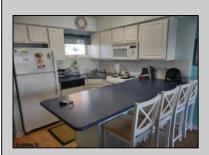

## **COMMENTS**

1 BEDROOM, 1 BATH TOP FLOOR CONDO WITH TERRIFIC DIRECT BAY FRONT VIEWS FROM BOTH THE LIVING ROOM ANDBEDROOM DECKS. THIS BEAUTY FEATURES A LARGE LIVING ROOM, COMFORTABLY FURNISHED WITH SLIDERS TO THE DECK.FULL MODERN KITCHEN WITH RANGE/OVEN BUILT IN MICRO- WAVE, REFRIGERATOR AND DISHWASHER. KITCHEN ALSO HASISLAND SEATING FOR CONVENIENCE. THE LARGE BEDROOM IS BEAUTIFULLY FURNISHED WITH ADDITIONAL SLIDING DOORS TOTHE FRONT DECK WITH AWESOME VIEWS! WALL HEATING AND AIR CONDITIONING UNITS, WASHER, DRYER IN THE UNIT ANDASSIGNED PARKING IN FRONT. THIS ALSO INCLUDES A 40 FOOT BOAT SLIP WITH ELECTRIC AND WATER ( SLIP B-13 ) RIGHT ATTHE CONDO COMPLEX! IN ADDITION TO ALL THIS THERE IS A LARGE POOL AND SPACIOUS DECK AREA WITH SEATING AND GASGRILLS OVERLOOKING THE BAY. ON MOST SUMMER WEEKENDS THERE IS ACTUALLY LIVE MUSIC OUT ON THE SPACIOUS DECKFOR YOUR ENJOYMENT. ALSO, AN OWNERS-ONLY LOUNGE WITH ICE MACHINES FOR YOUR CONVENIENCE. THE CONDOCOMPLEX WATER IS TURNED OFF FROM APPROX NOVEMBER 1ST TO APRIL 1ST.