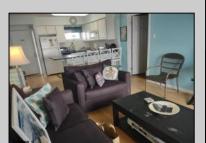

## **COMMENTS**

1 BEDROOM, 1 BATH TOP FLOOR CONDO WITH TERRIFIC DIRECT BAY FRONT VIEWS FROM BOTH THE LIVING ROOM ANDBEDROOM DECKS. THIS BEAUTY FEATURES A LARGE LIVING ROOM, COMFORTABLY FURNISHED WITH SLIDERS TO THE DECK.FULL MODERN KITCHEN WITH RANGE/OVEN BUILT IN MICRO- WAVE, REFRIGERATOR AND DISHWASHER. KITCHEN ALSO HASISLAND SEATING FOR CONVENIENCE. THE LARGE BEDROOM IS BEAUTIFULLY FURNISHED WITH ADDITIONAL SLIDING DOORS TOTHE FRONT DECK WITH AWESOME VIEWS! WALL HEATING AND AIR CONDITIONING UNITS, WASHER, DRYER IN THE UNIT ANDASSIGNED PARKING IN FRONT. THIS ALSO INCLUDES A 40 FOOT BOAT SLIP WITH ELECTRIC AND WATER ( SLIP B-13 ) RIGHT ATTHE CONDO COMPLEX! IN ADDITION TO ALL THIS THERE IS A LARGE POOL AND SPACIOUS DECK AREA WITH SEATING AND GASGRILLS OVERLOOKING THE BAY. ON MOST SUMMER WEEKENDS THERE IS ACTUALLY LIVE MUSIC OUT ON THE SPACIOUS DECKFOR YOUR ENJOYMENT. ALSO, AN OWNERS-ONLY LOUNGE WITH ICE MACHINES FOR YOUR CONVENIENCE. THE CONDOCOMPLEX WATER IS TURNED OFF FROM APPROX NOVEMBER 1ST TO APRIL 1ST.