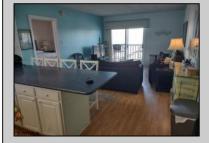

## **COMMENTS**

1 BEDROOM, 1 BATH TOP FLOOR CONDO WITH TERRIFIC DIRECT BAY FRONT VIEWS FROM BOTH THE LIVING ROOM ANDBEDROOM DECKS. THIS BEAUTY FEATURES A LARGE LIVING ROOM, COMFORTABLY FURNISHED WITH SLIDERS TO THE DECK.FULL MODERN KITCHEN WITH RANGE/OVEN BUILT IN MICRO- WAVE, REFRIGERATOR AND DISHWASHER. KITCHEN ALSO HASISLAND SEATING FOR CONVENIENCE. THE LARGE BEDROOM IS BEAUTIFULLY FURNISHED WITH ADDITIONAL SLIDING DOORS TOTHE FRONT DECK WITH AWESOME VIEWS! WALL HEATING AND AIR CONDITIONING UNITS, WASHER, DRYER IN THE UNIT ANDASSIGNED PARKING IN FRONT. THIS ALSO INCLUDES A 40 FOOT BOAT SLIP WITH ELECTRIC AND WATER ( SLIP B-13 ) RIGHT ATTHE CONDO COMPLEX! IN ADDITION TO ALL THIS THERE IS A LARGE POOL AND SPACIOUS DECK AREA WITH SEATING AND GASGRILLS OVERLOOKING THE BAY. ON MOST SUMMER WEEKENDS THERE IS ACTUALLY LIVE MUSIC OUT ON THE SPACIOUS DECKFOR YOUR ENJOYMENT. ALSO, AN OWNERS-ONLY LOUNGE WITH ICE MACHINES FOR YOUR CONVENIENCE. THE CONDOCOMPLEX WATER IS TURNED OFF FROM APPROX NOVEMBER 1ST TO APRIL 1ST.