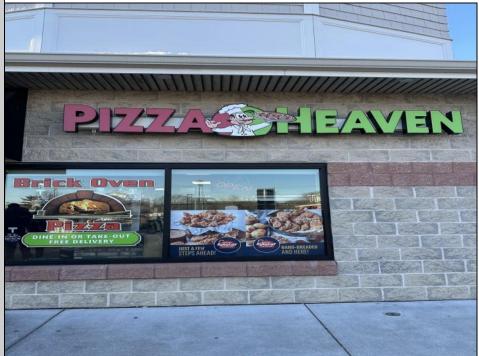

## COMMENTS

Here's your chance to own a well-established pizza business located on highly trafficked Route 9 in Cape May Court House, New Jersey. This desirable location offers exceptional visibility and consistent traffic, making it a prime spot for success. The sale includes all equipment, making it easy for the new owner to step in and start operating immediately. The business operates in a well-maintained leased space, with the new owner assuming the current lease terms. This is a highly profitable operation with strong financials. Profit and loss statements are available to qualified buyers upon request. Whether you're a seasoned restaurateur or ready to dive into the food business, this turn-key opportunity provides everything you need to hit the ground running. Don't miss out on this chance to own a thriving business in a sought-after area! Contact us today for more details or to schedule a showing.