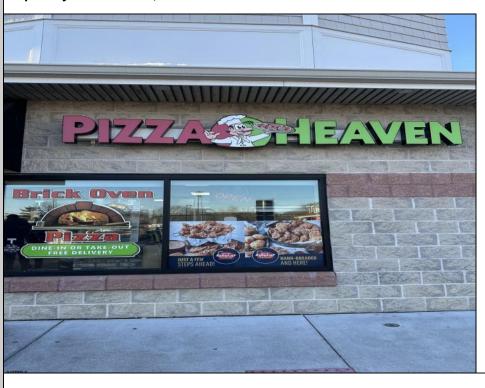

## **COMMENTS**

Here\'s your chance to own a well-established pizza business located on highly trafficked Route 9 in Cape May Court House, New Jersey. This desirable location offers exceptional visibility and consistent traffic, making it a prime spot for success. The sale includes all equipment, making it easy for the new owner to step in and start operating immediately. The business operates in a well-maintained leased space, with the new owner assuming the current lease terms. This is a highly profitable operation with strong financials. Profit and loss statements are available to qualified buyers upon request. Whether you\'re a seasoned restaurateur or ready to dive into the food business, this turn-key opportunity provides everything you need to hit the ground running. Don't miss out on this chance to own a thriving business in a sought-after area! Contact us today for more details or to schedule a showing.