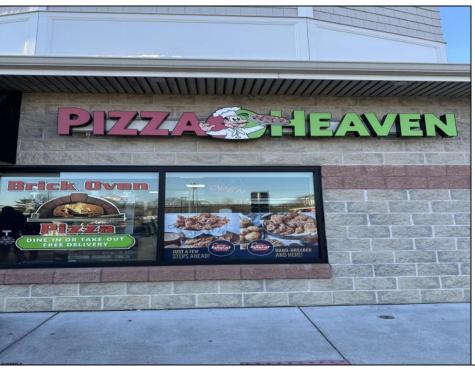

## **COMMENTS**

Here\'s your chance to own a well-established pizza business located on highly trafficked Route 9 in Cape May Court House, New Jersey. This desirable location offers exceptional visibility and consistent traffic, making it a prime spot for success. The sale includes all equipment, making it easy for the new owner to step in and start operating immediately. The business operates in a well-maintained leased space, with the new owner assuming the current lease terms. This is a highly profitable operation with strong financials. Profit and loss statements are available to qualified buyers upon request. Whether you\'re a seasoned restaurateur or ready to dive into the food business, this turn-key opportunity provides everything you need to hit the ground running. Don't miss out on this chance to own a thriving business in a sought-after area! Contact us today for more details or to schedule a showing.