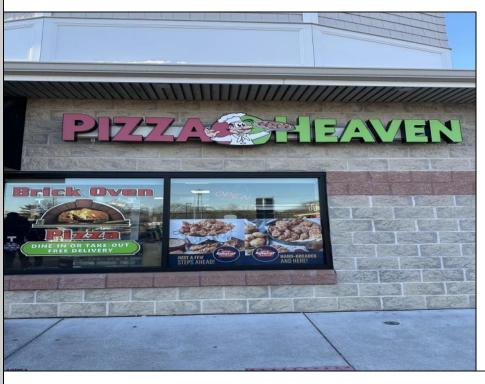

## **COMMENTS**

Here\'s your chance to own a well-established pizza business located on highly trafficked Route 9 in Cape May Court House, New Jersey. This desirable location offers exceptional visibility and consistent traffic, making it a prime spot for success. The sale includes all equipment, making it easy for the new owner to step in and start operating immediately. The business operates in a well-maintained leased space, with the new owner assuming the current lease terms. This is a highly profitable operation with strong financials. Profit and loss statements are available to qualified buyers upon request. Whether you\'re a seasoned restaurateur or ready to dive into the food business, this turn-key opportunity provides everything you need to hit the ground running. Don't miss out on this chance to own a thriving business in a sought-after area! Contact us today for more details or to schedule a showing.