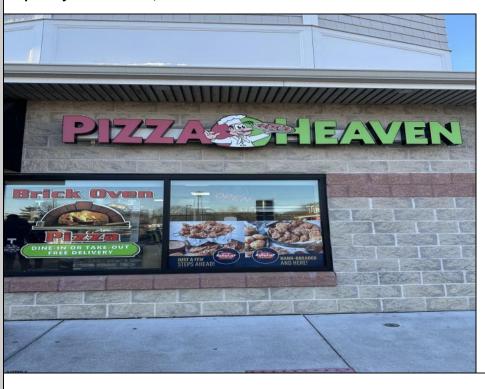

## **COMMENTS**

Here\'s your chance to own a well-established pizza business located on highly trafficked Route 9 in Cape May Court House, New Jersey. This desirable location offers exceptional visibility and consistent traffic, making it a prime spot for success. The sale includes all equipment, making it easy for the new owner to step in and start operating immediately. The business operates in a well-maintained leased space, with the new owner assuming the current lease terms. This is a highly profitable operation with strong financials. Profit and loss statements are available to qualified buyers upon request. Whether you\'re a seasoned restaurateur or ready to dive into the food business, this turn-key opportunity provides everything you need to hit the ground running. Don't miss out on this chance to own a thriving business in a sought-after area! Contact us today for more details or to schedule a showing.