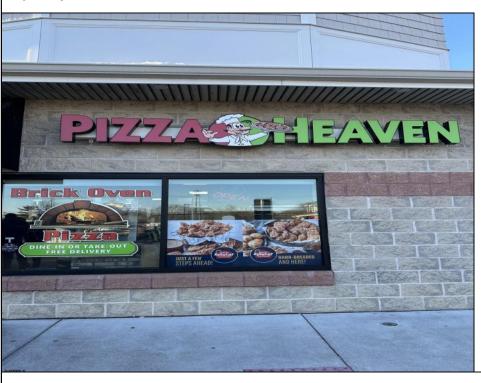

## **COMMENTS**

Here\'s your chance to own a well-established pizza business located on highly trafficked Route 9 in Cape May Court House, New Jersey. This desirable location offers exceptional visibility and consistent traffic, making it a prime spot for success. The sale includes all equipment, making it easy for the new owner to step in and start operating immediately. The business operates in a well-maintained leased space, with the new owner assuming the current lease terms. This is a highly profitable operation with strong financials. Profit and loss statements are available to qualified buyers upon request. Whether you\'re a seasoned restaurateur or ready to dive into the food business, this turn-key opportunity provides everything you need to hit the ground running. Don't miss out on this chance to own a thriving business in a sought-after area! Contact us today for more details or to schedule a showing.