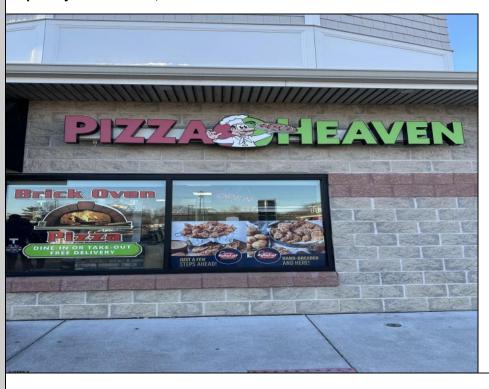

## **COMMENTS**

Here\'s your chance to own a well-established pizza business located on highly trafficked Route 9 in Cape May Court House, New Jersey. This desirable location offers exceptional visibility and consistent traffic, making it a prime spot for success. The sale includes all equipment, making it easy for the new owner to step in and start operating immediately. The business operates in a well-maintained leased space, with the new owner assuming the current lease terms. This is a highly profitable operation with strong financials. Profit and loss statements are available to qualified buyers upon request. Whether you\'re a seasoned restaurateur or ready to dive into the food business, this turn-key opportunity provides everything you need to hit the ground running. Don't miss out on this chance to own a thriving business in a sought-after area! Contact us today for more details or to schedule a showing.