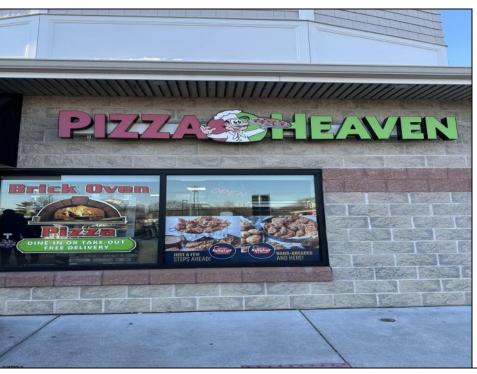

## **COMMENTS**

Here\'s your chance to own a well-established pizza business located on highly trafficked Route 9 in Cape May Court House, New Jersey. This desirable location offers exceptional visibility and consistent traffic, making it a prime spot for success. The sale includes all equipment, making it easy for the new owner to step in and start operating immediately. The business operates in a well-maintained leased space, with the new owner assuming the current lease terms. This is a highly profitable operation with strong financials. Profit and loss statements are available to qualified buyers upon request. Whether you\'re a seasoned restaurateur or ready to dive into the food business, this turn-key opportunity provides everything you need to hit the ground running. Don't miss out on this chance to own a thriving business in a sought-after area! Contact us today for more details or to schedule a showing.