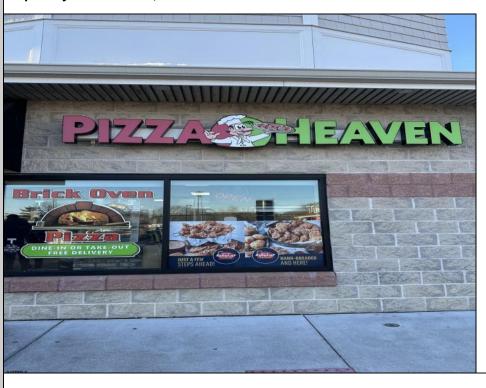

## **COMMENTS**

Here\'s your chance to own a well-established pizza business located on highly trafficked Route 9 in Cape May Court House, New Jersey. This desirable location offers exceptional visibility and consistent traffic, making it a prime spot for success. The sale includes all equipment, making it easy for the new owner to step in and start operating immediately. The business operates in a well-maintained leased space, with the new owner assuming the current lease terms. This is a highly profitable operation with strong financials. Profit and loss statements are available to qualified buyers upon request. Whether you\'re a seasoned restaurateur or ready to dive into the food business, this turn-key opportunity provides everything you need to hit the ground running. Don't miss out on this chance to own a thriving business in a sought-after area! Contact us today for more details or to schedule a showing.