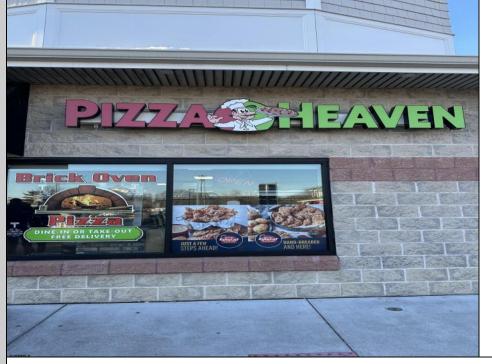

## **COMMENTS**

Here\'s your chance to own a well-established pizza business located on highly trafficked Route 9 in Cape May Court House, New Jersey. This desirable location offers exceptional visibility and consistent traffic, making it a prime spot for success. The sale includes all equipment, making it easy for the new owner to step in and start operating immediately. The business operates in a well-maintained leased space, with the new owner assuming the current lease terms. This is a highly profitable operation with strong financials. Profit and loss statements are available to qualified buyers upon request. Whether you\'re a seasoned restaurateur or ready to dive into the food business, this turn-key opportunity provides everything you need to hit the ground running. Don't miss out on this chance to own a thriving business in a sought-after area! Contact us today for more details or to schedule a showing.