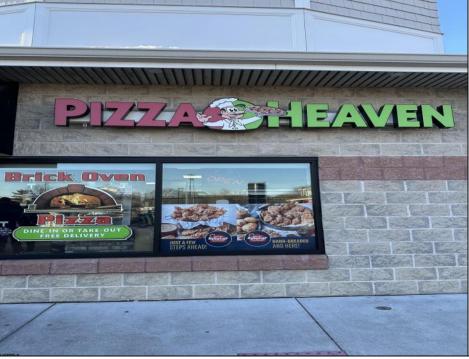

## COMMENTS

Here\'s your chance to own a well-established pizza business located on highly trafficked Route 9 in Cape May Court House, New Jersey. This desirable location offers exceptional visibility and consistent traffic, making it a prime spot for success. The sale includes all equipment, making it easy for the new owner to step in and start operating immediately. The business operates in a well-maintained leased space, with the new owner assuming the current lease terms. This is a highly profitable operation with strong financials. Profit and loss statements are available to qualified buyers upon request. Whether you\'re a seasoned restaurateur or ready to dive into the food business, this turn-key opportunity provides everything you need to hit the ground running. Don't miss out on this chance to own a thriving business in a sought-after area! Contact us today for more details or to schedule a showing.