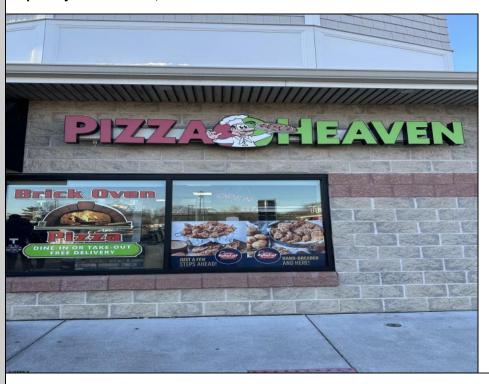

## **COMMENTS**

Here\'s your chance to own a well-established pizza business located on highly trafficked Route 9 in Cape May Court House, New Jersey. This desirable location offers exceptional visibility and consistent traffic, making it a prime spot for success. The sale includes all equipment, making it easy for the new owner to step in and start operating immediately. The business operates in a well-maintained leased space, with the new owner assuming the current lease terms. This is a highly profitable operation with strong financials. Profit and loss statements are available to qualified buyers upon request. Whether you\'re a seasoned restaurateur or ready to dive into the food business, this turn-key opportunity provides everything you need to hit the ground running. Don't miss out on this chance to own a thriving business in a sought-after area! Contact us today for more details or to schedule a showing.