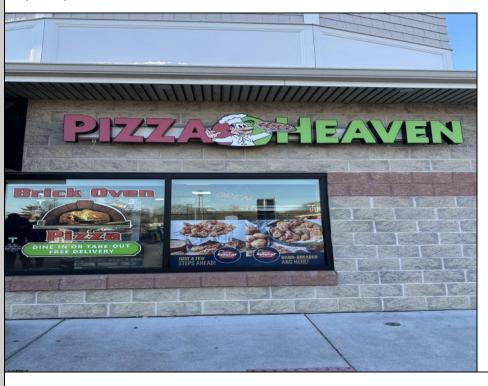

## **COMMENTS**

Here\'s your chance to own a well-established pizza business located on highly trafficked Route 9 in Cape May Court House, New Jersey. This desirable location offers exceptional visibility and consistent traffic, making it a prime spot for success. The sale includes all equipment, making it easy for the new owner to step in and start operating immediately. The business operates in a well-maintained leased space, with the new owner assuming the current lease terms. This is a highly profitable operation with strong financials. Profit and loss statements are available to qualified buyers upon request. Whether you\'re a seasoned restaurateur or ready to dive into the food business, this turn-key opportunity provides everything you need to hit the ground running. Don't miss out on this chance to own a thriving business in a sought-after area! Contact us today for more details or to schedule a showing.