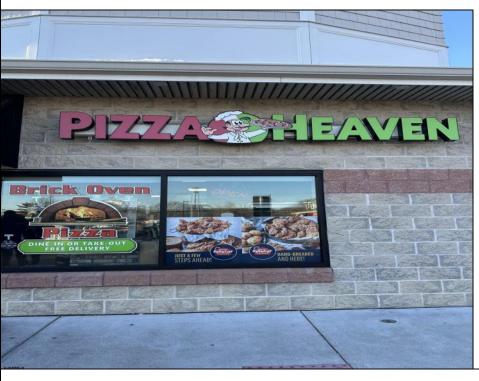

## **COMMENTS**

Here\'s your chance to own a well-established pizza business located on highly trafficked Route 9 in Cape May Court House, New Jersey. This desirable location offers exceptional visibility and consistent traffic, making it a prime spot for success. The sale includes all equipment, making it easy for the new owner to step in and start operating immediately. The business operates in a well-maintained leased space, with the new owner assuming the current lease terms. This is a highly profitable operation with strong financials. Profit and loss statements are available to qualified buyers upon request. Whether you\'re a seasoned restaurateur or ready to dive into the food business, this turn-key opportunity provides everything you need to hit the ground running. Don't miss out on this chance to own a thriving business in a sought-after area! Contact us today for more details or to schedule a showing.