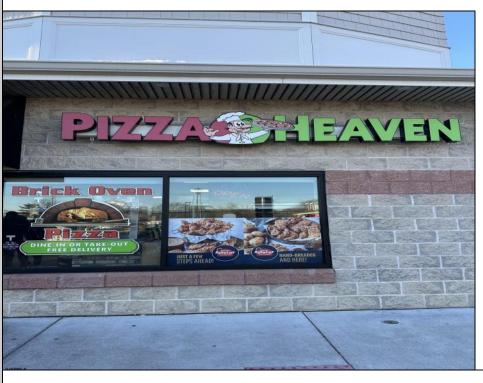

## **COMMENTS**

Here\'s your chance to own a well-established pizza business located on highly trafficked Route 9 in Cape May Court House, New Jersey. This desirable location offers exceptional visibility and consistent traffic, making it a prime spot for success. The sale includes all equipment, making it easy for the new owner to step in and start operating immediately. The business operates in a well-maintained leased space, with the new owner assuming the current lease terms. This is a highly profitable operation with strong financials. Profit and loss statements are available to qualified buyers upon request. Whether you\'re a seasoned restaurateur or ready to dive into the food business, this turn-key opportunity provides everything you need to hit the ground running. Don't miss out on this chance to own a thriving business in a sought-after area! Contact us today for more details or to schedule a showing.