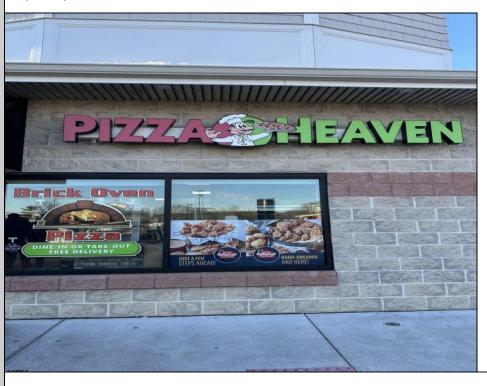

## **COMMENTS**

Here\'s your chance to own a well-established pizza business located on highly trafficked Route 9 in Cape May Court House, New Jersey. This desirable location offers exceptional visibility and consistent traffic, making it a prime spot for success. The sale includes all equipment, making it easy for the new owner to step in and start operating immediately. The business operates in a well-maintained leased space, with the new owner assuming the current lease terms. This is a highly profitable operation with strong financials. Profit and loss statements are available to qualified buyers upon request. Whether you\'re a seasoned restaurateur or ready to dive into the food business, this turn-key opportunity provides everything you need to hit the ground running. Don't miss out on this chance to own a thriving business in a sought-after area! Contact us today for more details or to schedule a showing.