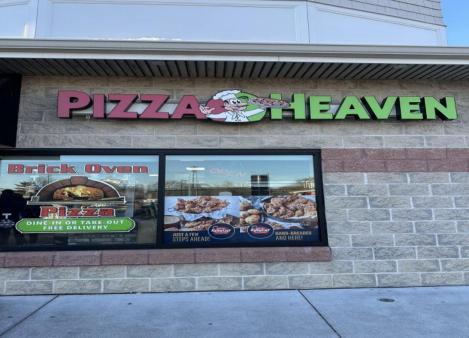

## **COMMENTS**

Here\'s your chance to own a well-established pizza business located on highly trafficked Route 9 in Cape May Court House, New Jersey. This desirable location offers exceptional visibility and consistent traffic, making it a prime spot for success. The sale includes all equipment, making it easy for the new owner to step in and start operating immediately. The business operates in a well-maintained leased space, with the new owner assuming the current lease terms. This is a highly profitable operation with strong financials. Profit and loss statements are available to qualified buyers upon request. Whether you\'re a seasoned restaurateur or ready to dive into the food business, this turn-key opportunity provides everything you need to hit the ground running. Don't miss out on this chance to own a thriving business in a sought-after area! Contact us today for more details or to schedule a showing.