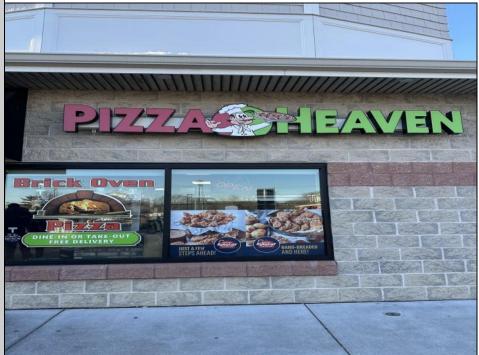

## COMMENTS

Here\'s your chance to own a well-established pizza business located on highly trafficked Route 9 in Cape May Court House, New Jersey. This desirable location offers exceptional visibility and consistent traffic, making it a prime spot for success. The sale includes all equipment, making it easy for the new owner to step in and start operating immediately. The business operates in a well-maintained leased space, with the new owner assuming the current lease terms. This is a highly profitable operation with strong financials. Profit and loss statements are available to qualified buyers upon request. Whether you\'re a seasoned restaurateur or ready to dive into the food business, this turn-key opportunity provides everything you need to hit the ground running. Don't miss out on this chance to own a thriving business in a sought-after area! Contact us today for more details or to schedule a showing.