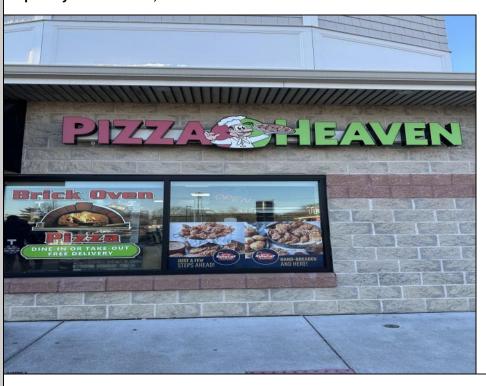

Berger Realty, Inc. 3160 Asbury Avenue Ocean City, NJ 08226 1-877-237-4371 / 609-399-0076 ☑ info@bergerrealty.com

709 Route 9 S Cape May Court House, NJ 08210

Asking \$299,000.00

## **COMMENTS**

Here\'s your chance to own a well-established pizza business located on highly trafficked Route 9 in Cape May Court House, New Jersey. This desirable location offers exceptional visibility and consistent traffic, making it a prime spot for success. The sale includes all equipment, making it easy for the new owner to step in and start operating immediately. The business operates in a well-maintained leased space, with the new owner assuming the current lease terms. This is a highly profitable operation with strong financials. Profit and loss statements are available to qualified buyers upon request. Whether you\'re a seasoned restaurateur or ready to dive into the food business, this turn-key opportunity provides everything you need to hit the ground running. Don't miss out on this chance to own a thriving business in a sought-after area! Contact us today for more details or to schedule a showing.