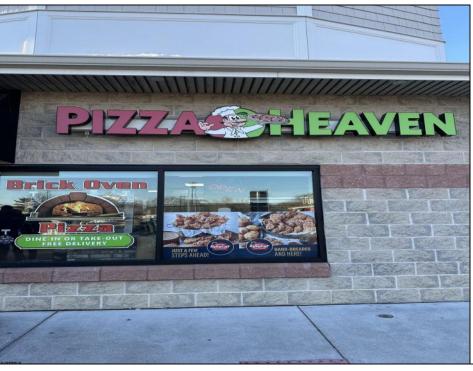

## **COMMENTS**

Here\'s your chance to own a well-established pizza business located on highly trafficked Route 9 in Cape May Court House, New Jersey. This desirable location offers exceptional visibility and consistent traffic, making it a prime spot for success. The sale includes all equipment, making it easy for the new owner to step in and start operating immediately. The business operates in a well-maintained leased space, with the new owner assuming the current lease terms. This is a highly profitable operation with strong financials. Profit and loss statements are available to qualified buyers upon request. Whether you\'re a seasoned restaurateur or ready to dive into the food business, this turn-key opportunity provides everything you need to hit the ground running. Don't miss out on this chance to own a thriving business in a sought-after area! Contact us today for more details or to schedule a showing.