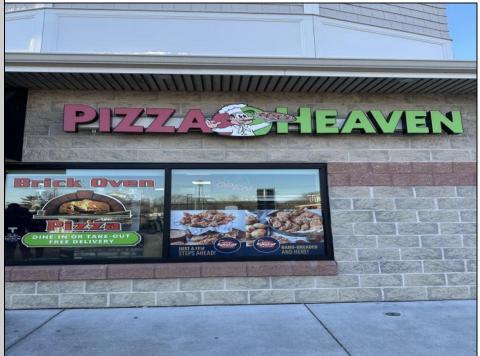

## COMMENTS

Here\'s your chance to own a well-established pizza business located on highly trafficked Route 9 in Cape May Court House, New Jersey. This desirable location offers exceptional visibility and consistent traffic, making it a prime spot for success. The sale includes all equipment, making it easy for the new owner to step in and start operating immediately. The business operates in a well-maintained leased space, with the new owner assuming the current lease terms. This is a highly profitable operation with strong financials. Profit and loss statements are available to qualified buyers upon request. Whether you\'re a seasoned restaurateur or ready to dive into the food business, this turn-key opportunity provides everything you need to hit the ground running. Don't miss out on this chance to own a thriving business in a sought-after area! Contact us today for more details or to schedule a showing.