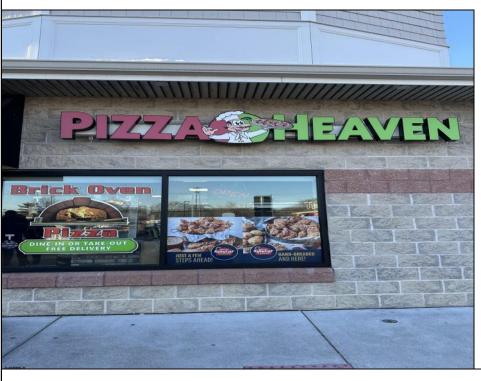

## **COMMENTS**

Here\'s your chance to own a well-established pizza business located on highly trafficked Route 9 in Cape May Court House, New Jersey. This desirable location offers exceptional visibility and consistent traffic, making it a prime spot for success. The sale includes all equipment, making it easy for the new owner to step in and start operating immediately. The business operates in a well-maintained leased space, with the new owner assuming the current lease terms. This is a highly profitable operation with strong financials. Profit and loss statements are available to qualified buyers upon request. Whether you\'re a seasoned restaurateur or ready to dive into the food business, this turn-key opportunity provides everything you need to hit the ground running. Don't miss out on this chance to own a thriving business in a sought-after area! Contact us today for more details or to schedule a showing.